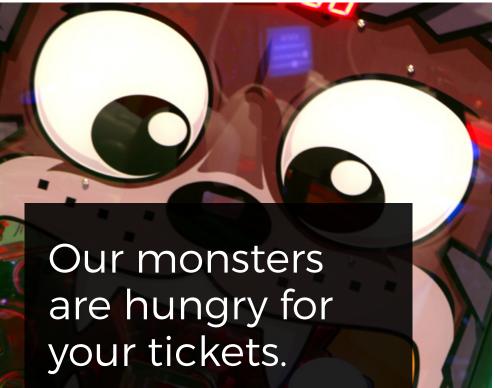

## **Monster Munch**

Monster Munch gamifies the ticket counting process by allowing players to feed their tickets to one of our friendly Monsters. Each side of the cabinet feature a unique backlit character with graphics from head to toe, presenting a fun design to the players that covers the inner workings of the cabinet. A large bucket in the center of the cabinet keeps all tickets contained for easy maintenance, and a small internal blower over the ticket feeder clears ticket dust to keep the hardware running smooth.

Cashing in their winning tickets is usually the last experience a guest has in your venue, make it memorable! With reliable internal components and head to toe cabinet design that attracts customers, our Monsters are always hungry for more tickets!