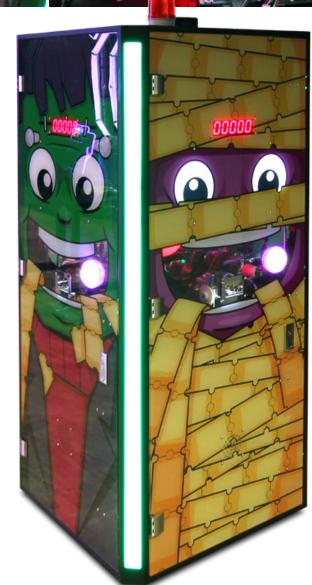

## **Monster Munch**

Monster Munch gamifies the ticket counting process by allowing players to feed their tickets to one of our friendly Monsters. Each side of the cabinet feature a unique backlit character with graphics from head to toe, presenting a fun design to the players that covers the inner workings of the cabinet. A large bucket in the center of the cabinet keeps all tickets contained for easy maintenance, and a small internal blower over the ticket feeder clears ticket dust to keep the hardware running smooth.

Cashing in their winning tickets is usually the last experience a guest has in your venue, make it memorable! With reliable internal components and head to toe cabinet design that attracts customers, our Monsters are always hungry for more tickets!

## **GAME SPECIFICATIONS**

Width: 29" / 74cm Depth: 29" / 74cm Height: 73.6"/ 187cm

Weight: 220lbs / 100kg (excluding packaging)

**Distributed By** 