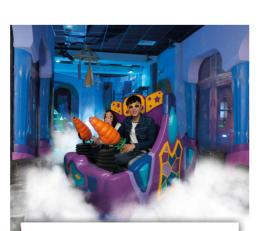

## Dark Rides

#### Classic dark rides usually take your visitors on a passive journey through beautiful scenery. What if they could interact with that scenery? It will bring the story to life!