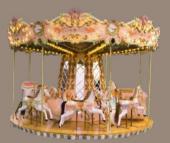

#### Standard Product-Classical Style

The Concept 1900 can offer standard carousel with diameter from 4m to 15m, single, double or triple stories, with seating volume from 12 to 173. The riding subjects are free to choose in our vast database.

10m double stories

10m double stories with kiosk 17m

10m one story

7m one story

5m one story