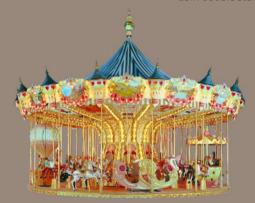

#### Standard Product-Classical Style

The Concept 1900 can offer standard carousel with diameter from 4m to 15m, single, double or triple stories, with seating volume from 12 to 173. The riding subjects are free to choose in our vast database.

10m double stories

10m double stories with kiosk 17m

10m one story

7m one story

5m one story