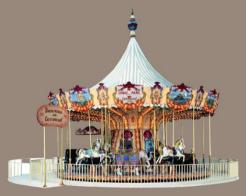

#### Standard Product-Classical Style

The Concept 1900 can offer standard carousel with diameter from 4m to 15m, single, double or triple stories, with seating volume from 12 to 173. The riding subjects are free to choose in our vast database.

10m double stories

10m double stories with kiosk 17m

10m one story

7m one story

5m one story