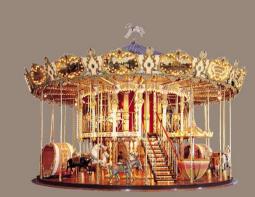

#### Standard Product-Classical Style

The Concept 1900 can offer standard carousel with diameter from 4m to 15m, single, double or triple stories, with seating volume from 12 to 173. The riding subjects are free to choose in our vast database.

10m double stories

10m double stories with kiosk 17m

10m one story

7m one story

5m one story