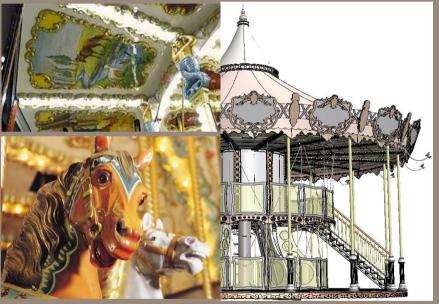

#### Standard Product-Classical Style

The Concept 1900 can offer standard carousel with diameter from 4m to 15m, single, double or triple stories, with seating volume from 12 to 173. The riding subjects are free to choose in our vast database.

10m double stories

10m double stories with kiosk 17m

10m one story

7m one story

5m one story