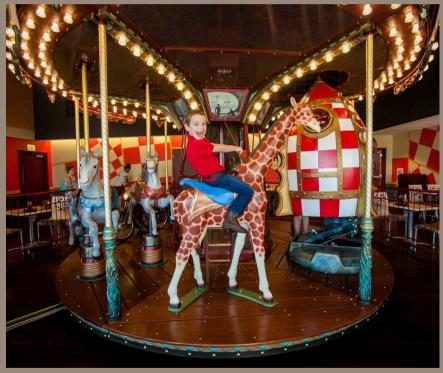

# Our Products

After 36 years, Concept 1 900 has formed its own standard product library, which allows customers to freely choose. Using existing riding themes without remaking the mold is of great advantage for both the quality and the economy, remaining No.1 choice for owners of theme parks and shopping malls!

#### Standard Product-Classical Style

The Concept 1900 can offer standard carousel with diameter from 4m to 15m, single, double or triple stories, with seating volume from 12 to 173. The riding subjects are free to choose in our vast database.