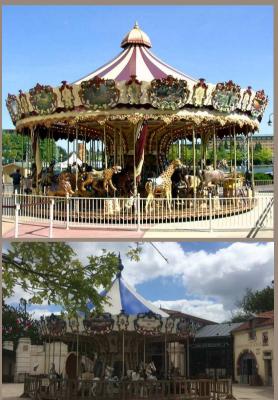

#### Standard Product-Classical Style

The Concept 1900 can offer standard carousel with diameter from 4m to 15m, single, double or triple stories, with seating volume from 12 to 173. The riding subjects are free to choose in our vast database.

10m double stories

10m double stories with kiosk 17m

10m one story

7m one story

5m one story