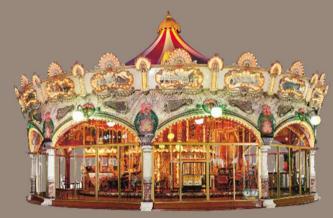

#### Standard Product-Classical Style

The Concept 1900 can offer standard carousel with diameter from 4m to 15m, single, double or triple stories, with seating volume from 12 to 173. The riding subjects are free to choose in our vast database.

10m double stories

10m double stories with kiosk 17m

10m one story

7m one story

5m one story