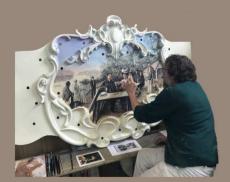

#### Never are there two identical polyester panels!

Polyester panel, the most individual part of the carousel, is written by Frédérique aged 47. With more than 30 years of painting practice, he can immediately be inspired from a sketch sent by customers. For him, every stroke is a creation, as well as a tribute paid to his favorite Jules Verne.

Frédérique at his drawing board