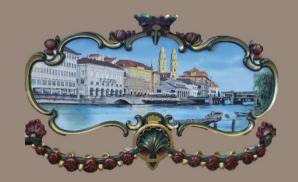

#### Never are there two identical polyester panels!

Polyester panel, the most individual part of the carousel, is written by Frédérique aged 47. With more than 30 years of painting practice, he can immediately be inspired from a sketch sent by customers. For him, every stroke is a creation, as well as a tribute paid to his favorite Jules Verne.

Frédérique at his drawing board