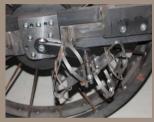

## Reliable Performance

The inner frame of carousel is made of galvanized steel to ensure the stability and corrosion resistance of the structure.

The top of the column is made of polyester to ensure both the good aspect and the adaption to any extreme weather.

The polyester panel is made of metal frame and FRP, and adoption of the coating in standard of automobile industry ensures the durability of its surface.

The floor is made of Sapele wood, with fine strips in western style and resistant to wear.

The aluminum torsion bar after anodizing is firm and durable, which also pays tribute to the classics in 1990s.