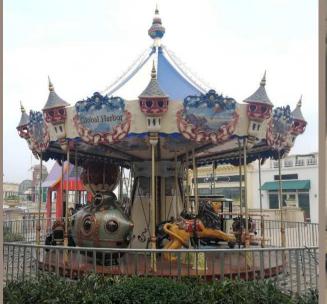

#### Standard Product-Classical Style

The Concept 1900 can offer standard carousel with diameter from 4m to 15m, single, double or triple stories, with seating volume from 12 to 173. The riding subjects are free to choose in our vast database.

10m double stories

10m double stories with kiosk 17m

10m one story

7m one story

5m one story