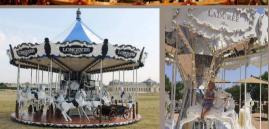

#### Standard Product-Classical Style

The Concept 1900 can offer standard carousel with diameter from 4m to 15m, single, double or triple stories, with seating volume from 12 to 173. The riding subjects are free to choose in our vast database.

10m double stories

10m double stories with kiosk 17m

10m one story

7m one story

5m one story

#### Standard Product-Steampunk

Similar to the classical models, Steampunk ranges from diameter 4m to 15m, but containing more seats than the former.

6m one story

4m one story