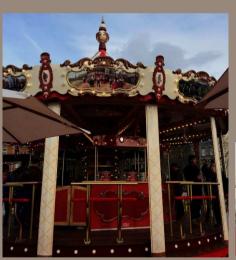

#### Standard Product-Classical Style

The Concept 1900 can offer standard carousel with diameter from 4m to 15m, single, double or triple stories, with seating volume from 12 to 173. The riding subjects are free to choose in our vast database.

10m double stories

10m double stories with kiosk 17m

10m one story

7m one story

5m one story