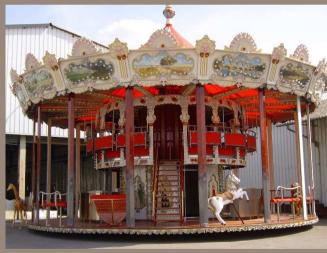

#### Standard Product-Classical Style

The Concept 1900 can offer standard carousel with diameter from 4m to 15m, single, double or triple stories, with seating volume from 12 to 173. The riding subjects are free to choose in our vast database.

10m double stories

10m double stories with kiosk 17m

10m one story

7m one story

5m one story