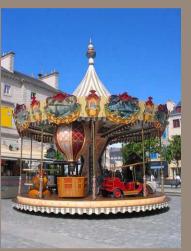

#### Standard Product-Classical Style

The Concept 1900 can offer standard carousel with diameter from 4m to 15m, single, double or triple stories, with seating volume from 12 to 173. The riding subjects are free to choose in our vast database.

10m double stories

10m double stories with kiosk 17m

10m one story

7m one story

5m one story