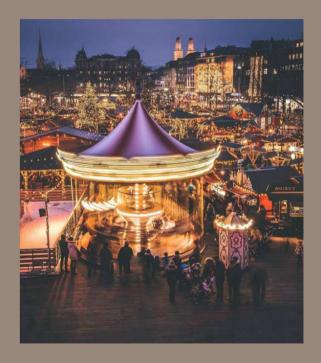

The carousel remains a solid investment due to its *enduring style and reliability*.

Enchanting children and adults alike, it will always be the symbol of fun and festivity.

The *average profitability of a carousel is about 2 years*, but this figure is based on the volume of visitors to the installation site and can therefore be reduced.