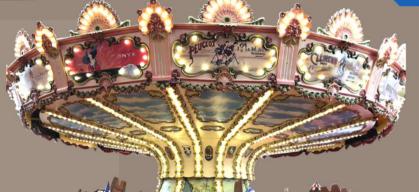

#### Standard Product-Classical Style

The Concept 1900 can offer standard carousel with diameter from 4m to 15m, single, double or triple stories, with seating volume from 12 to 173. The riding subjects are free to choose in our vast database.

10m double stories

10m double stories with kiosk 17m

10m one story

7m one story

5m one story