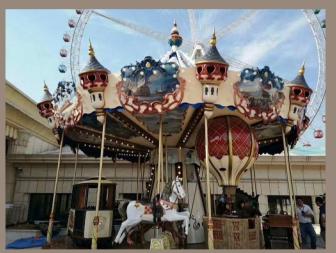

#### Standard Product-Classical Style

The Concept 1900 can offer standard carousel with diameter from 4m to 15m, single, double or triple stories, with seating volume from 12 to 173. The riding subjects are free to choose in our vast database.

10m double stories

10m double stories with kiosk 17m

10m one story

7m one story

5m one story