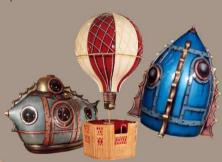

### *Initiative Concept*

By merging the technology and aesthetics of 19th-century steam-powered machinery, Concept 1900 has developed the series of steam-punk, in name of Jules Verne: Iron skeleton, golden grids, sparkling lights, and retro style bringing to viewers a great imagination and a most dreamlike experience.

Replicas of the fictional machines in Jules Verne's Sci-fi.