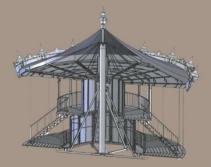

#### Standard Product-Classical Style

The Concept 1900 can offer standard carousel with diameter from 4m to 15m, single, double or triple stories, with seating volume from 12 to 173. The riding subjects are free to choose in our vast database.

10m double stories

10m double stories with kiosk 17m

10m one story

7m one story

5m one story