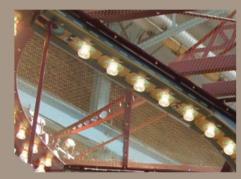

### *Initiative Concept*

By merging the technology and aesthetics of 19th-century steam-powered machinery, Concept 1900 has developed the series of steam-punk, in name of Jules Verne: Iron skeleton, golden grids, sparkling lights, and retro style bringing to viewers a great imagination and a most dreamlike experience.

Replicas of the fictional machines in Jules Verne's Sci-fi.