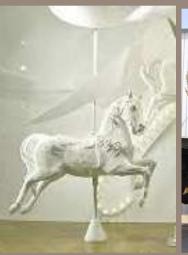

## Real Experience

The animal's blood, muscles, and hair are faithfully presented, traces of masterpiece of molder and sculptor.

Painting is applied on multi-layer to highlight the context and to enhance the sense of immersion.

We stick to using real materials and assembly methods to reproduce the original appearance of the theme.