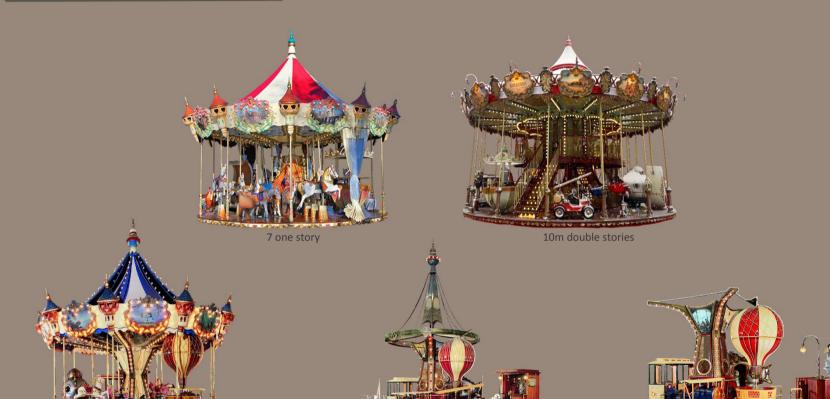

#### Standard Product-Classical Style

The Concept 1900 can offer standard carousel with diameter from 4m to 15m, single, double or triple stories, with seating volume from 12 to 173. The riding subjects are free to choose in our vast database.

10m double stories

10m double stories with kiosk 17m

10m one story

7m one story

5m one story

#### Standard Product-Steampunk

Similar to the classical models, Steampunk ranges from diameter 4m to 15m, but containing more seats than the former.

6m one story

4m one story