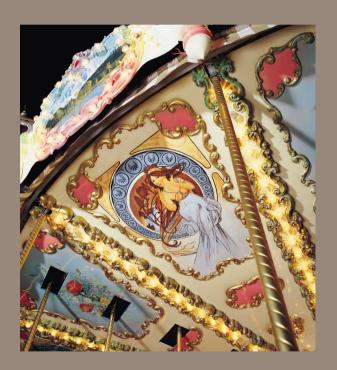

## Real Experience

The animal's blood, muscles, and hair are faithfully presented, traces of masterpiece of molder and sculptor.

Painting is applied on multi-layer to highlight the context and to enhance the sense of immersion.

We stick to using real materials and assembly methods to reproduce the original appearance of the theme.