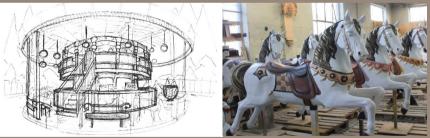

#### Standard Product-Classical Style

The Concept 1900 can offer standard carousel with diameter from 4m to 15m, single, double or triple stories, with seating volume from 12 to 173. The riding subjects are free to choose in our vast database.

10m double stories

10m double stories with kiosk 17m

10m one story

7m one story

5m one story