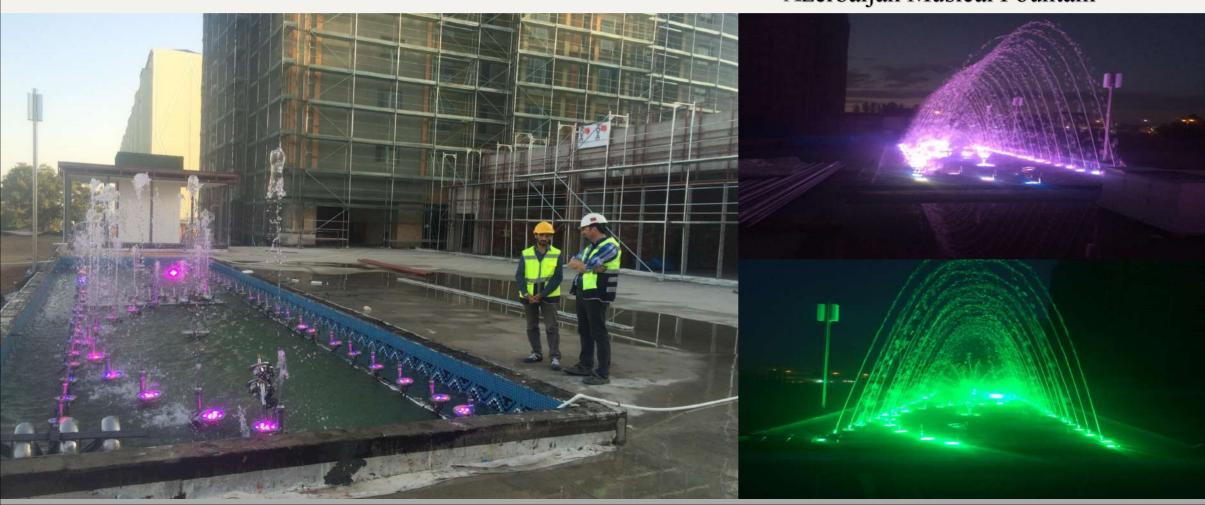

# **Overseas Cases**

Azerbaijan Musical Fountain

Yunnan, Large scale outdoor live show, Legend of Dian dynasty

Yinchuan, Yuehai Bay, City theme show, Phoenix Dance along the Silk Road

Nanchang, Wanda theme park, Light of Bridge