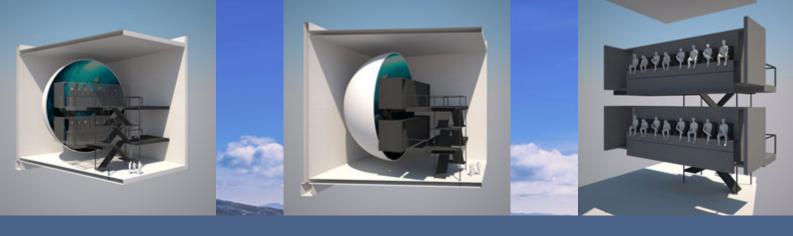

#### **MOTION SYSTEM**

flyDOME's iconic 6-DOF motion includes a heave affect of 800mm!

#### **VISUAL SYSTEM**

A stunning spherical high resolution visual is covering the entire field of view of each visitor thus creating a fully immersive environment.

#### **MODULAR DESIGN**

The modular design allows the attraction to be customized from 16 to 200 visitors.

It does not matter how many visitors you plan for: the quality of the immersion and the interactivity can be provided in all sizes.

### Specifications flyDOME:

Capacity: 16 (4x4)

DOF: 6

Heave: 800 mm

Pitch: +/- 25°

Roll: +/- 30°

Yaw: +/- 18°

Lateral: 500mm