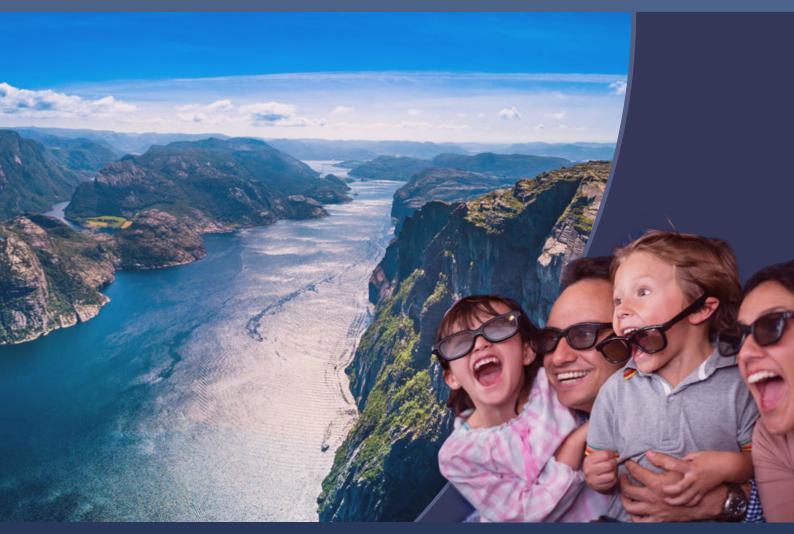

#### flyDOME - the next generation of flying theatre experiences

project: syntropy has developed a new generation of flying theatre experiences.

Based on our decades long know-how in serious flight training and simulation we take your visitors into the real flight immersion!

A dedicated state-of-the-art motion system is combined with a stunning "project: syntropy standard" visual and audio system.

The realism of the show can be completed by adding multiple special effects like wind, light, haze, snow...

**FIJDOME** is the first attraction that not only gives your visitors the spectacular feeling of a real flight but also allows for interactivity! It is the first flying theatre concept to allow interactivity on a larger scale and for a large audience. The attraction features a sophisticated modular design to be scalable from a 16-seat system to an 80- or even more seats venue.