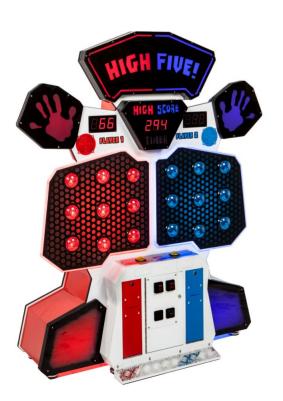

#### **HIGH FIVE**

An energetic, side-by-side competitive redemption game for kids, High Five is modeled after our wildly successful Speed of Light. Oversized buttons randomly light up for players to "high-five" them.

- $\cdot$  Kids love the competitive and physical game play.
- $\cdot$  Single or double player with individual tickets awarded
- 3-second bonus round where all buttons are illuminated
- $\boldsymbol{\cdot}$  Eye-popping lights and lively sound effects