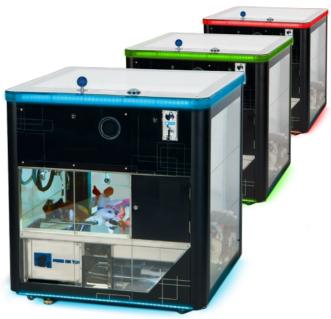

#### **PRIZE BOX**

A modern take on the crane, providing players with a unique bird's eye view of the action. The small footprint, attractive LED lighting and all-around glass top and sides make this a "clear" winner.

- · Compact size fills a space not many games can
- · Players love how they can get closer to the action
- · Create an attraction by banking multiple units together
- · Attractive LED lighting

 Width: 33.6" / 85.3cm
 Height: 35.7" / 90.8cm

 Depth: 33.5" / 85cm
 Weight: 315lbs / 143kg