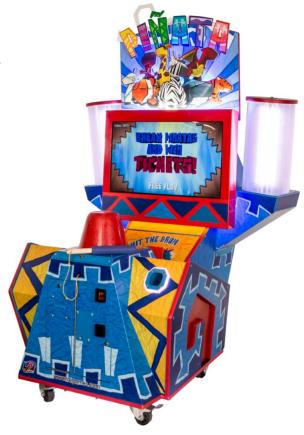

# **PIÑATA**

Just like the party staple, players use a wooden bat to hit a drum and try to break the onscreen piñata, which responds believably to the hits.

- · Players hit the drum to smash the Piñata
- · Drum sensors react to direction and strength of each hit
- · Mercy ticket option
- · 4 levels with 28 unique piñatas

 Width: 50"/127cm
 Height: 82"/208.3cm

 Depth: 46.4"/118cm
 Weight: 353lbs / 160kg