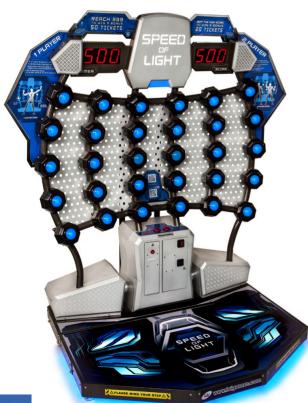

#### SPEED OF LIGHT

Speed of Light is a perennial crowd-pleaser with a large player following and remains a top pick for any entertainment venue. Competitive and active game play is a hit with players. Hit as many randomly illuminated buttons as possible within time limit.

- · Head to head game play in 2 player mode
- · Bonus points awarded for superior speed and accuracy
- · Tickets or amusement-only settings