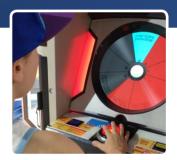

#### **COLOR MATCH**

An attractive, retro-themed prize merchandiser, Color Match packs big fun and seven Major Prize lockers into a compact footprint.

- Match the colors of on-screen rotating disk through multiple levels
- $\cdot$  Easy to play but hard to master, encouraging repeat play
- $\boldsymbol{\cdot}$  Capsule, ticket or spiral vend minor prize options
- · 7 Major Prize window lockers