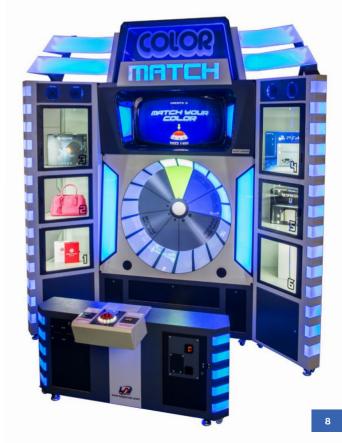

#### **COLOR MATCH**

An attractive, retro-themed prize merchandiser, Color Match packs big fun and seven Major Prize lockers into a compact footprint.

- Match the colors of on-screen rotating disk through multiple levels
- $\cdot$  Easy to play but hard to master, encouraging repeat play
- $\boldsymbol{\cdot}$  Capsule, ticket or spiral vend minor prize options
- · 7 Major Prize window lockers

Width: 46" / 117cm Depth: 25.3" / 64.3cm

Height: 89.4" / 227cm Weight: 550lbs / 249.5kg