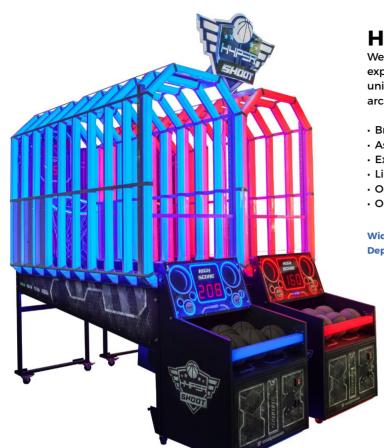

#### **HYPERSHOOT**

We've reinvented arcade basketball to offer an innovative and rewarding game experience that guests just can't seem to walk past. The interactive light tunnel, unique hoop and real time sports commentary really add that WOW to your arcade collection. HYPERshoot can be linked up to 8 player competition.

- Brilliant interactive light tunnel and real time sports commentary
- · As a twin its unique gameplay is right at home in your midway wall
- · Extra points for scoring in quick succession
- · Linked game play for multi-player competition
- · Optional "Bonus Tickets" for linked game play
- · Optional overhead sign

Unit Connector Covers and Side Skirts now available. Contact our sales team for more information.

"Let's Bounce is a great all-ages game - it's very addictive because people think they can keep doing better each round, so it has a ton of repeat play. It's in the mix for our new Bowlero game rooms."