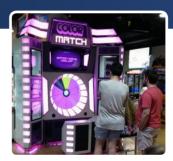

#### **COLOR MATCH**

An attractive, retro-themed prize merchandiser, Color Match packs big fun and seven Major Prize lockers into a compact footprint.

- Match the colors of on-screen rotating disk through multiple levels
- $\cdot$  Easy to play but hard to master, encouraging repeat play
- $\boldsymbol{\cdot}$  Capsule, ticket or spiral vend minor prize options
- · 7 Major Prize window lockers