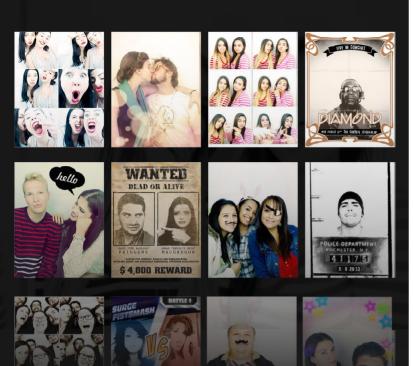

#### **SNAPSHOT 2**

For 1-3 players, Snapshot 2 Standard offers dual cameras for normal and selfie shots, with unique filters, decorations and frames.

- · Designed for 1-3 players
- · Commercial quality Mitsubishi Dye-sub printer
- · 600 vends per roll
- · No media tie-in: buy your photo paper anywhere you choose
- Photo print size: 4" x 6"
- Automatic software updates

## FREE COMPANION APP

With the Snapshot mobile app, players can transfer photos between the booth and their smart phones, allowing for easy sharing on social media. Snapshot also has a feature no other booth can offer - guests can print their own photos from their phone!

#### **COMPANION APP FEATURES:**

- Print & decorate your own photos from phone
- ✓ Share new photos on any social network
- Photos automatically synced with your phone
- ✓ Find the nearest Snapshot on Google Maps