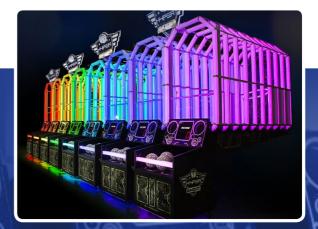

Step into the wacky world of the Rabbids with the industry's first attendant-free VR attraction. Developed from the ground up by LAI Games to operate like any other coin-op amusement game, The Big Ride was created in partnership with leading game developer Ubisoft. The attractive and practical cabinet design reflects LAI Games' time-honored experience in arcade game design, with a high quality and exciting all-ages VR experience that provides entertainment for both first time users and experienced enthusiasts.

#### VIRTUAL RABBIDS: THE BIG RIDE

Players can choose from three unique experiences, full of twists, turns, thrills and spills, for an all-ages VR attraction that lives up to the hype! Offering true 360° views with action in every direction, riders are immersed in a unique experience every time. The Big Ride includes premium HTC VIVE headsets, accurate motion base by D-BOX and dynamic wind simulation. Each seat is monetized for maximum revenue potential, and the unique audience-facing cabinet generates crowds and builds anticipation.

- · 55" overhead display shows the rider's view
- · Security cabling on headsets
- · Integrated self-service mask dispenser
- Independant wind jets
- · Commercial grade computers and hardware
- · Custom seats with hi-fi audio

Width: 55" / 140.6cm Depth: 126" / 319cm

Height: 136" / 345.91cm Weight: 1,444lbs / 655kg

See it in action at laigames.com

Canyon Chaos

Holiday Hijinks