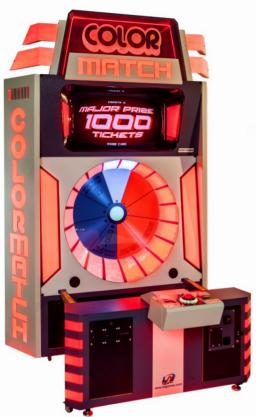

#### **COLOR MATCH**

An attractive, retro-themed prize merchandiser, Color Match packs big fun and seven Major Prize lockers into a compact footprint.

- Match the colors of on-screen rotating disk through multiple levels
- $\cdot$  Easy to play but hard to master, encouraging repeat play
- $\boldsymbol{\cdot}$  Capsule, ticket or spiral vend minor prize options
- · 7 Major Prize window lockers

Width: 46" / 117cm Depth: 25.3" / 64.3cm

Height: 89.4" / 227cm Weight: 550lbs / 249.5kg