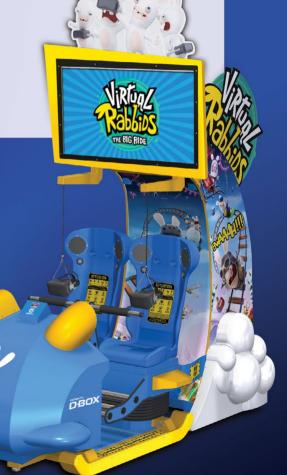

Step into the wacky world of the Rabbids with the industry's first attendant-free VR attraction. Developed from the ground up by LAI Games to operate like any other coin-op amusement game, The Big Ride was created in partnership with leading game developer Ubisoft. The attractive and practical cabinet design reflects LAI Games' time-honored experience in arcade game design, with a high quality and exciting all-ages VR experience that provides entertainment for both first time users and experienced enthusiasts.

#### VIRTUAL RABBIDS: THE BIG RIDE

Players can choose from three unique experiences, full of twists, turns, thrills and spills, for an all-ages VR attraction that lives up to the hype! Offering true 360° views with action in every direction, riders are immersed in a unique experience every time. The Big Ride includes premium HTC VIVE headsets, accurate motion base by D-BOX and dynamic wind simulation. Each seat is monetized for maximum revenue potential, and the unique audience-facing cabinet generates crowds and builds anticipation.

- · 55" overhead display shows the rider's view
- · Security cabling on headsets
- · Integrated self-service mask dispenser
- Independant wind jets
- · Commercial grade computers and hardware
- · Custom seats with hi-fi audio

Width: 55" / 140.6cm Depth: 126" / 319cm

Height: 136" / 345.91cm Weight: 1,444lbs / 655kg

See it in action at laigames.com

Canyon Chaos

Holiday Hijinks