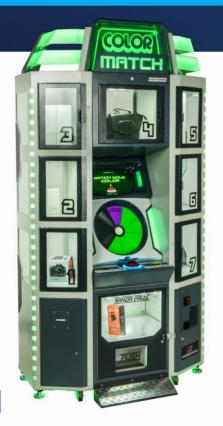

#### **COLOR MATCH**

An attractive, retro-themed prize merchandiser, Color Match packs big fun and seven Major Prize lockers into a compact footprint.

- Match the colors of on-screen rotating disk through multiple levels
- $\cdot$  Easy to play but hard to master, encouraging repeat play
- $\boldsymbol{\cdot}$  Capsule, ticket or spiral vend minor prize options
- · 7 Major Prize window lockers