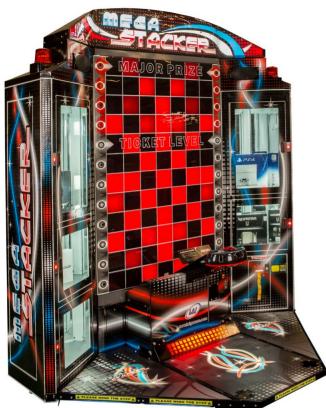

#### **MEGA STACKER**

The super-sized version of the smash hit classic Stacker. At over 8 feet wide and nearly 10 feet tall it's a prize merchandiser your guests won't be able to walk past without giving it a try.

- · Skillfully stack the blocks to win
- 5 Major Prize window lockers
- Tickets or capsule dispenser Minor Prize options