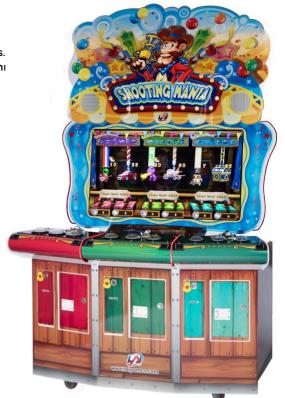

#### **SHOOTING MANIA**

An entertaining carnival-style video shooting gallery game for the whole family. Up to three players can join in and work together or steal points from their opponents. Adjustable settings allow operators easy management of ticket payout for regular wini and maximum income.

- · Shoot to break the ribbons and rope holding up the valuable targets
- · Finish off what other players started to steal big ticket wins
- · Multi player fun for all ages