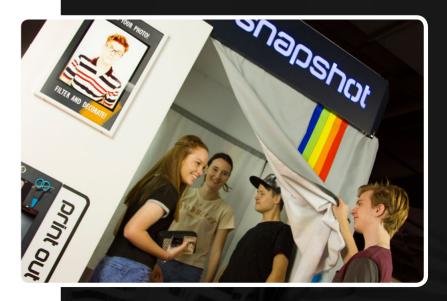

#### **SNAPSHOT 2**

For 1-3 players, Snapshot 2 Standard offers dual cameras for normal and selfie shots, with unique filters, decorations and frames.

- · Designed for 1-3 players
- · Commercial quality Mitsubishi Dye-sub printer
- · 600 vends per roll
- · No media tie-in: buy your photo paper anywhere you choose
- Photo print size: 4" x 6"
- Automatic software updates