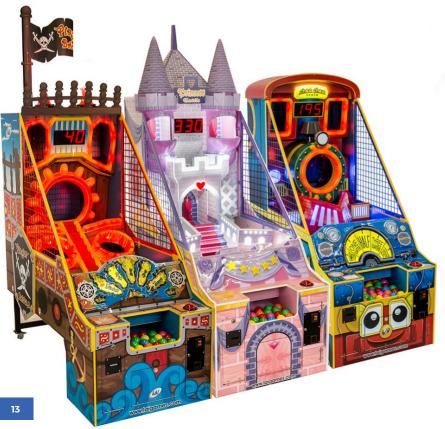

# PIRATE BATTLE, PRINCESS CASTLE & CHOO CHOO TRAIN

Attractive themed ball toss redemption offering with vibrant light effects and themed voice announcers. Creates an appealing junior challenge wall when paired side-by-side or all 3 banked together.

- · Toss lightweight balls into illuminated compartments
- · Popular children's themes
- · Double points during end-of-game frenzy
- · Tickets, coupons or amusement-only settings

#### Heights

Princess Castle: 102.7" / 261cm Choo Choo Train: 84.5" / 214.8cm Width: 35" / 90cm Depth: 73" / 185cm Weight: 452lbs / 205kg