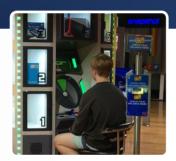

Step into the wacky world of the Rabbids with the industry's first attendant-free VR attraction. Developed from the ground up by LAI Games to operate like any other coin-op amusement game, The Big Ride was created in partnership with leading game developer Ubisoft. The attractive and practical cabinet design reflects LAI Games' time-honored experience in arcade game design, with a high quality and exciting all-ages VR experience that provides entertainment for both first time users and experienced enthusiasts.

#### VIRTUAL RABBIDS: THE BIG RIDE

Players can choose from three unique experiences, full of twists, turns, thrills and spills, for an all-ages VR attraction that lives up to the hype! Offering true 360° views with action in every direction, riders are immersed in a unique experience every time. The Big Ride includes premium HTC VIVE headsets, accurate motion base by D-BOX and dynamic wind simulation. Each seat is monetized for maximum revenue potential, and the unique audience-facing cabinet generates crowds and builds anticipation.