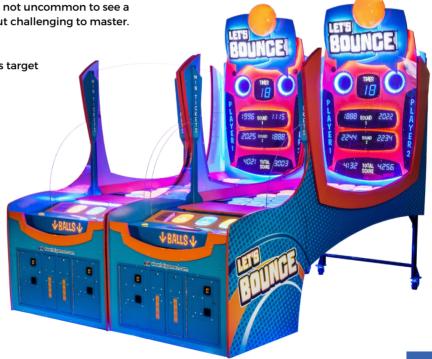

#### **LET'S BOUNCE**

It's the instant classic in your Midway. Attractive and addictive game play that's great for all ages. The competition and suspense that the game brings are a huge hit with guests as they race against the clock to hit the last few remaining tiles! It's not uncommon to see a crowd gather around during head to head action. Easy to play but challenging to master.

· Attractive cabinet and dazzling lighting effects lure players

 $\boldsymbol{\cdot}$  Unique game play with interactive, illuminated tiles that players target

 Bonus and jackpot rounds have special effects that add great theatre to the game play

· Optional overhead sign

Width: 48.03" / 122.0cm Depth: 122.05" / 310.0cm Height: 103.94" / 264.0cm Weight: 904lbs / 410kg