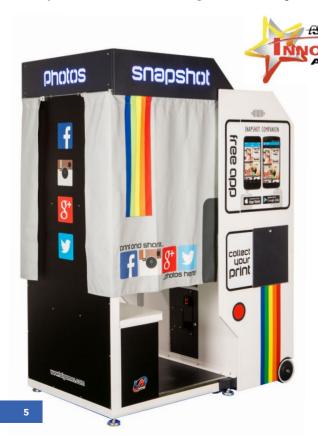

#### **SNAPSHOT 2**

For 1-3 players, Snapshot 2 Standard offers dual cameras for normal and selfie shots, with unique filters, decorations and frames.

- · Designed for 1-3 players
- · Commercial quality Mitsubishi Dye-sub printer
- · 600 vends per roll
- · No media tie-in: buy your photo paper anywhere you choose
- Photo print size: 4" x 6"
- Automatic software updates

"Snapshot 2 is a stellar piece. Our guests vote with their dollars, and they're voting for this photo booth more than any other. Cost per vend was one of our leading purchasing factors, it's on track to pay for itself in 14 weeks."

Mike Abecassis, CEO, GameTime

## FREE COMPANION APP

With the Snapshot mobile app, players can transfer photos between the booth and their smart phones, allowing for easy sharing on social media. Snapshot also has a feature no other booth can offer - guests can print their own photos from their phone!

#### **COMPANION APP FEATURES:**

- Print & decorate your own photos from phone
- ✓ Share new photos on any social network
- Photos automatically synced with your phone
- ✓ Find the nearest Snapshot on Google Maps