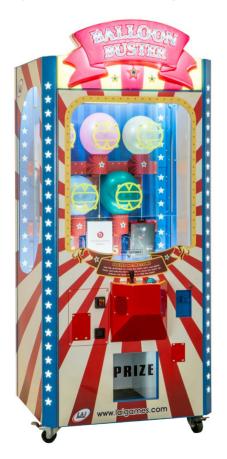

#### **BALLOON BUSTER**

A hit with players, this prize merchandiser recreates a fun and nostalgic carnival atmosphere with its with highly themed style, visuals and audio. Simple, quick gameplay encourages repeat attempts.

- $\boldsymbol{\cdot}$  Skillfully guide a metal dart to pop the balloon and win the prize
- 100% Skill option
- · Mercy ticket dispensing (optional)
- $\bullet \ \ \text{Global or individual prize adjustment settings}$