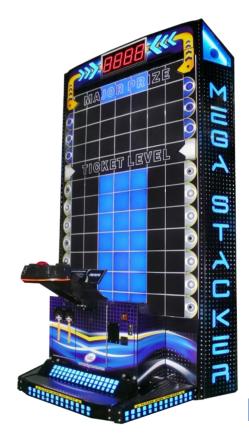

### **MEGA STACKER LITE**

Mega-sized, tickets-only version of the smash hit classic, Stacker.

- · Skillfully stack the blocks to win tickets
- · 2 ticket dispensers for fast payout
- · Capsule dispenser (optional install)