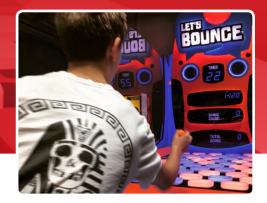

#### **LET'S BOUNCE**

It's the instant classic in your Midway. Attractive and addictive game play that's great for all ages. The competition and suspense that the game brings are a huge hit with guests as they race against the clock to hit the last few remaining tiles! It's not uncommon to see a crowd gather around during head to head action. Easy to play but challenging to master.

· Attractive cabinet and dazzling lighting effects lure players

 $\boldsymbol{\cdot}$  Unique game play with interactive, illuminated tiles that players target

 Bonus and jackpot rounds have special effects that add great theatre to the game play

· Optional overhead sign

Width: 48.03" / 122.0cm Depth: 122.05" / 310.0cm Height: 103.94" / 264.0cm Weight: 904lbs / 410kg