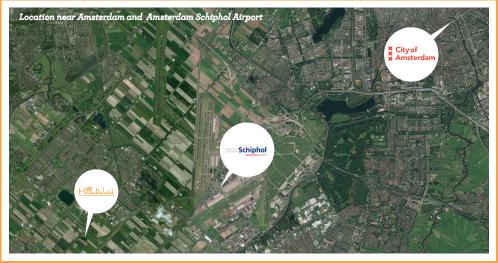

## The Second Gate of Amsterdamnext to Amsterdam Schiphol Airport, Planned Opening April 2023.

A non-gated park for 4 million (inter)national tourists with:

- 4.000 Hotel Rooms
- 4.000 m2 Conference Center & Meeting Rooms
- 30.000 m2 Themed Retail and F&B Experiences.•
- Holland Water World " The Flood of 1953".
- Holland History World "The Dutch Connection".
- Holland Museum "Dutch Masters of Art " Holland Gateway "The Silk Road".
- Holland History Spectacular "The Flying Dutchmen". Family Indoor Ride Park "Flowers & The Bee".

## THE SECOND GATE OF **AMSTERDAM**

The number of tourists visiting the Amsterdam region will grow from 17 million in 2015 to 32 million in 2034