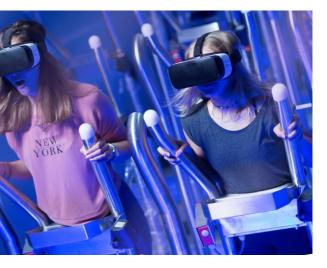

### Flying Theater "EMF is distributor and content producer"

### Flying Theater available with 2D & 3D wide screen, or VR

Emotion Board is a Flying theatre, fully suspended (hanging from steel cables) and moves in 6 Degrees of Freedom. Passengers are standing upright, leaning against a "Motion Grid". High quality special effects take the experience to the next level of immersion. The system is open for content display in 2D or 3D projection and VR - all work impressive with the simulator!