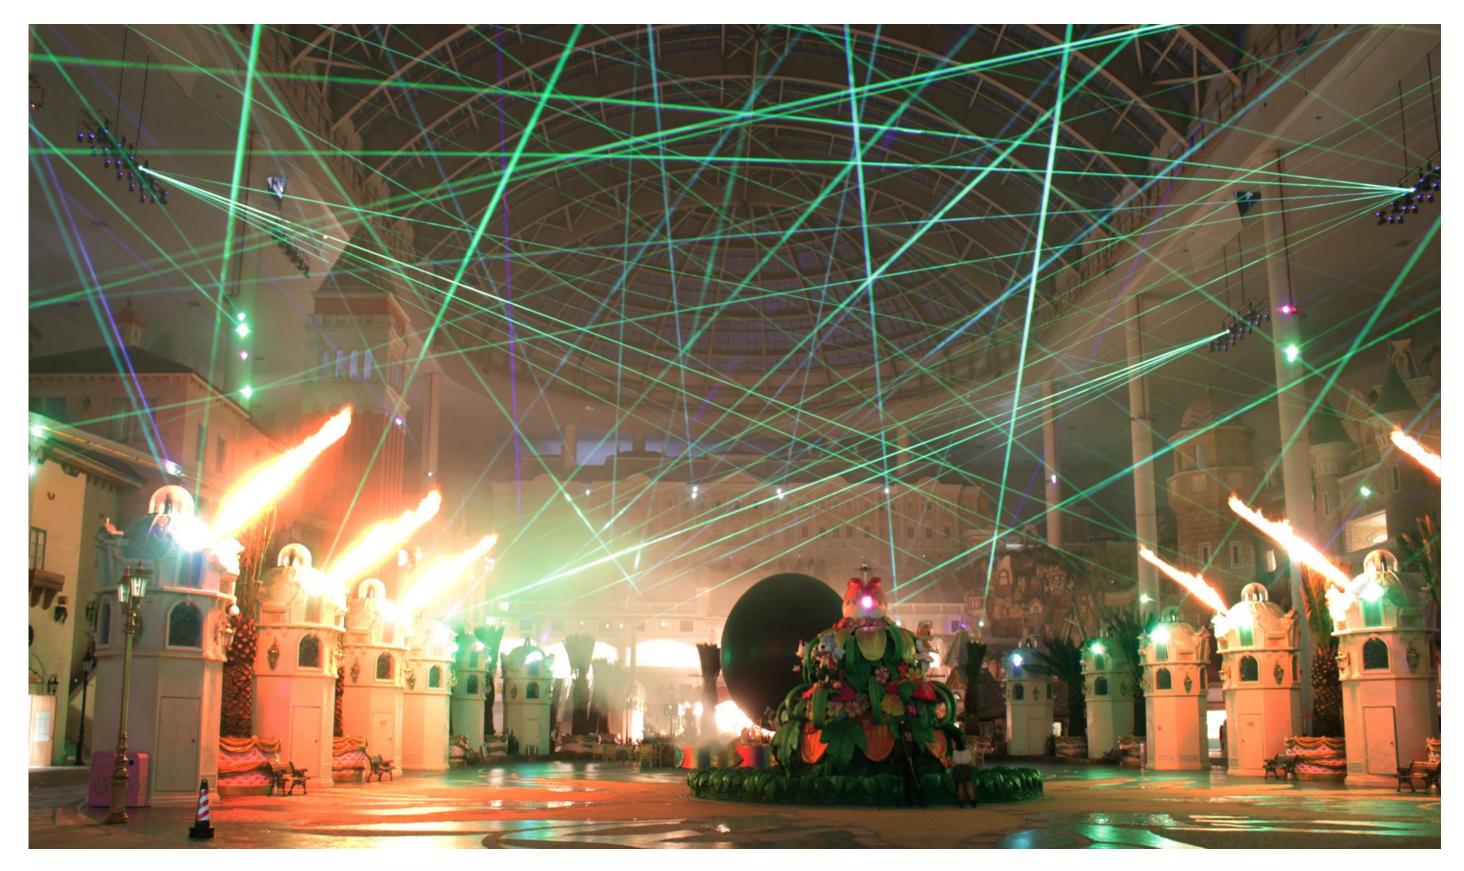

### Multi-Media Fountain Ukraine,

Entered 2018 the Hall of Fame in Trip Advisor for 5 years in row "best tourist attraction"

### Multi-Media Fountain

Entered 2018 the Hall of Fame in Trip Advisor for 5 years in row "best tourist attraction"