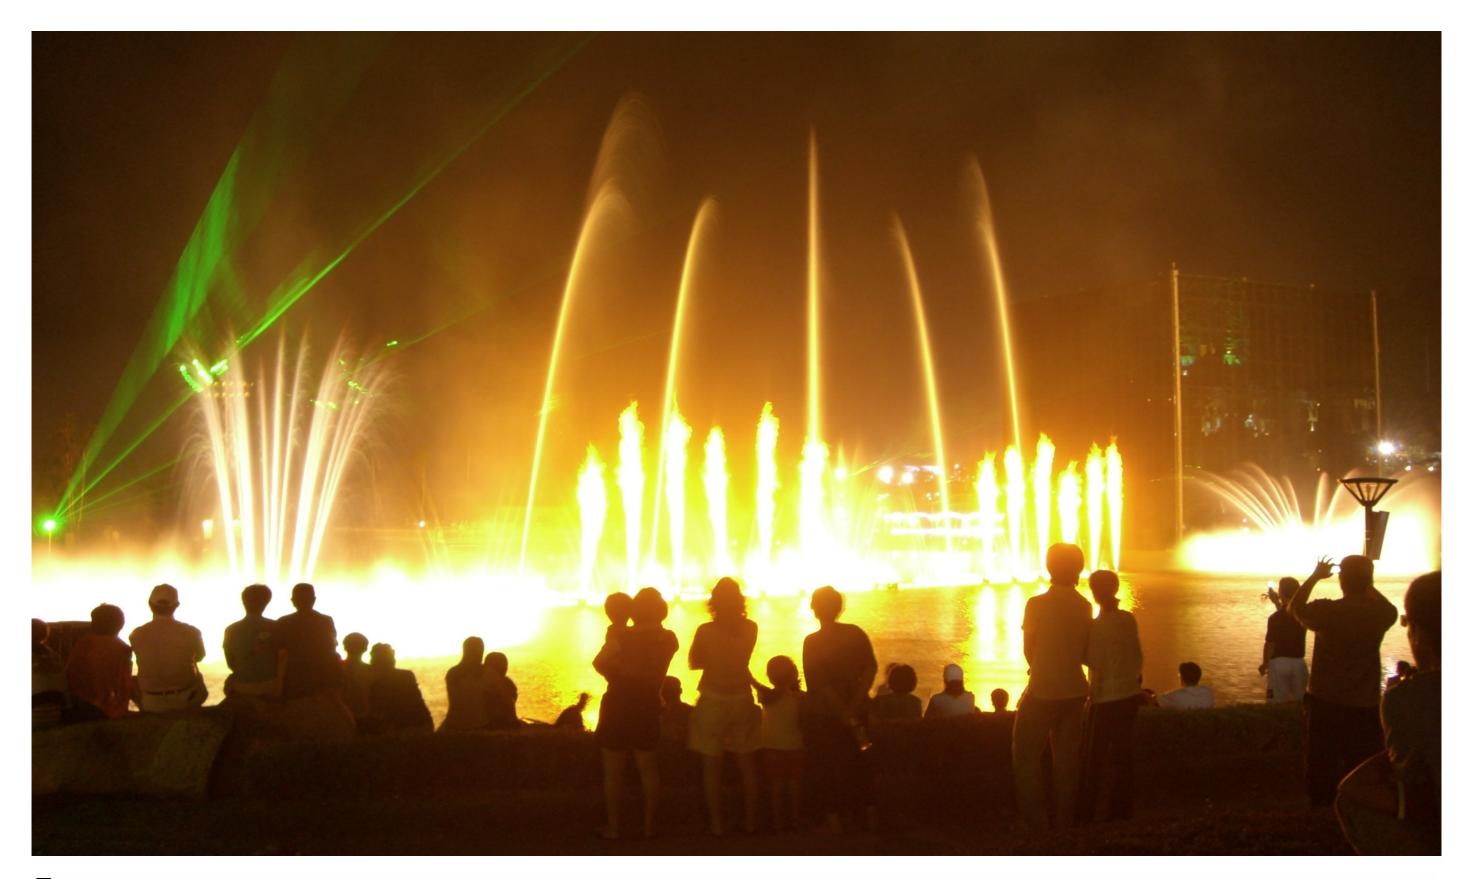

### 3D Theater "Holoport" No special 3D Glasses required

### 3D Theater "Holoport" No special 3D Glasses required

<sup>3</sup>D Holoport Theater with live actors