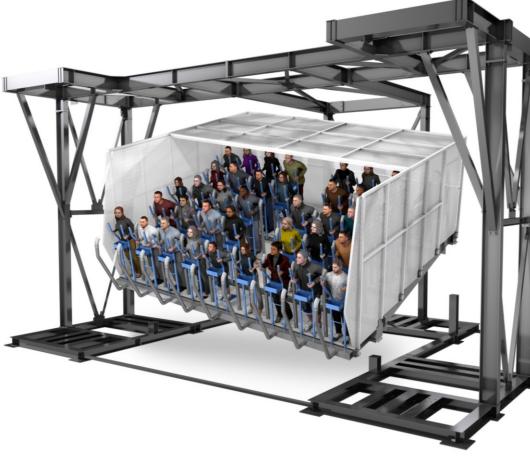

### Flying Theater available with 2D & 3D wide screen, or VR

Emotion Board is a Flying theatre, fully suspended (hanging from steel cables) and moves in 6 Degrees of Freedom. Passengers are standing upright, leaning against a "Motion Grid". High quality special effects take the experience to the next level of immersion. The system is open for content display in 2D or 3D projection and VR - all work impressive with the simulator!

Single Platform capacity: 39 pers. Passengers per hour: Height limit passenger: Wheel chair accessible

350 - 400 1m yes

Footprint incl. pre show:  $\approx 12 \times 10^{-10}$ 

5,25 – 7,5 m

Content Display: 2D, 3D or VR system Engineering Standards: EN 13814, ASTM F2291-18, GB 8408-2008