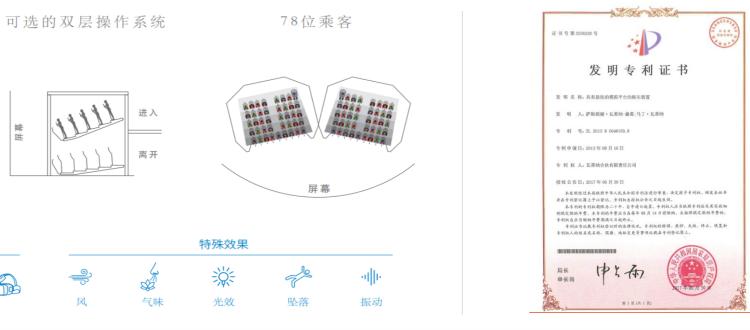

 $\geq$ >

 $\triangleright$ 

- $\triangleright$
- ➢ Height:

2019 by Emotion Media Factory Germany

2D

39 位乘客

内容演示

3D

Single Platform capacity: 39 pers. Passengers per hour: Height limit passenger: Wheel chair accessible

350 - 400 1m yes

Footprint incl. pre show:  $\approx 12 \times 10^{-10}$ 

5,25 – 7,5 m

Content Display: 2D, 3D or VR system Engineering Standards: EN 13814, ASTM F2291-18, GB 8408-2008