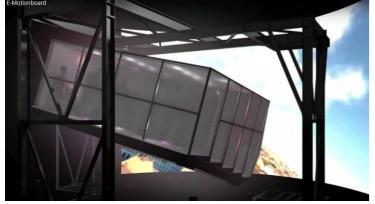

### Flying Theater "EMF is distributor and content producer"

### Flying Theater available with 2D & 3D wide screen, or VR

Emotion Board is a Flying theatre, fully suspended (hanging from steel cables) and moves in 6 Degrees of Freedom. Passengers are standing upright, leaning against a "Motion Grid". High quality special effects take the experience to the next level of immersion. The system is open for content display in 2D or 3D projection and VR - all work impressive with the simulator!