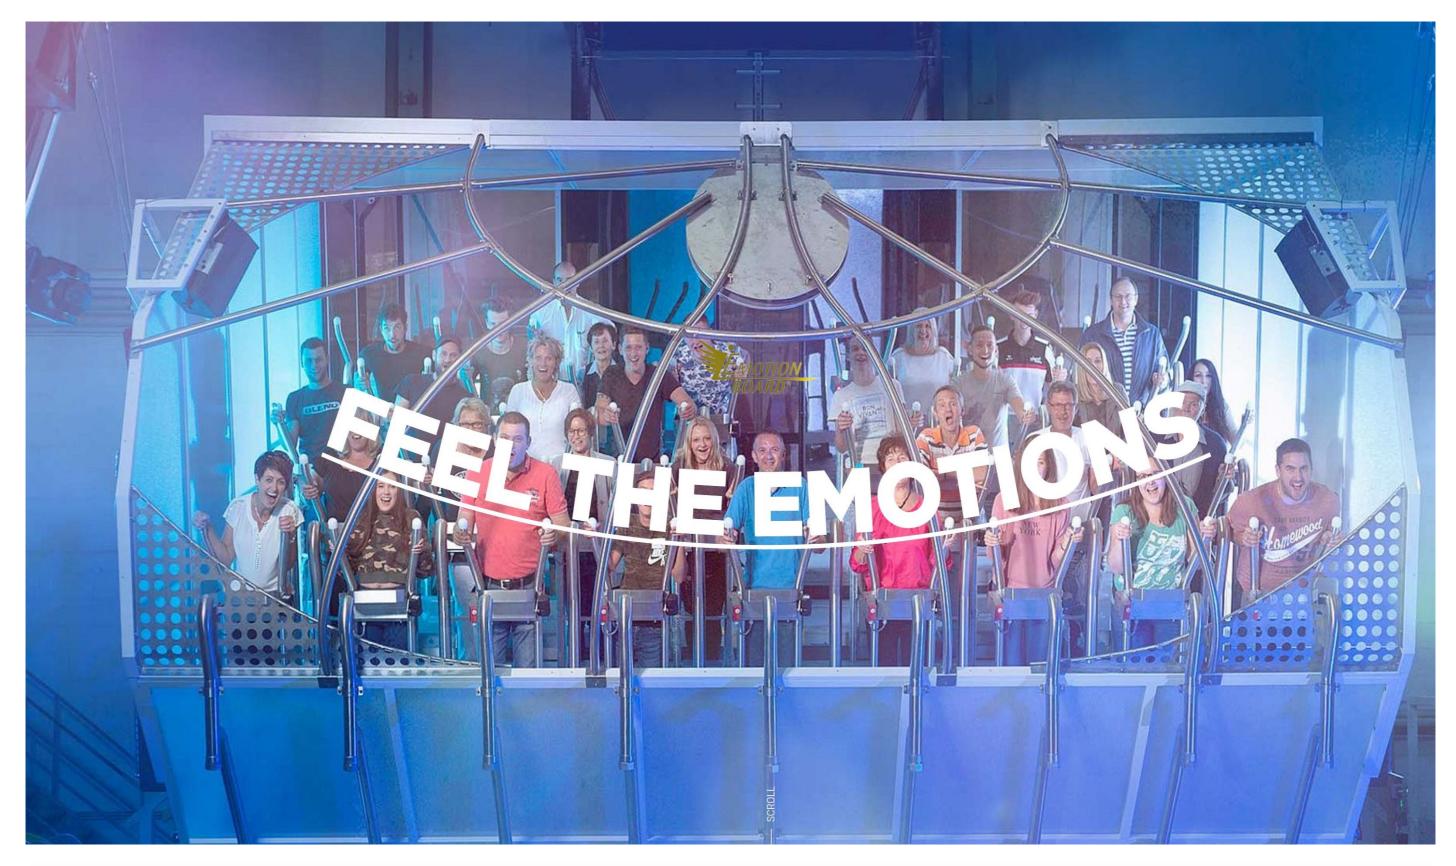

### Flying Theater "EMF is distributor and content producer"

### Flying Theater available with 2D & 3D wide screen, or VR

Emotion Board is a Flying theatre, fully suspended (hanging from steel cables) and moves in 6 Degrees of Freedom. Passengers are standing upright, leaning against a "Motion Grid". High quality special effects take the experience to the next level of immersion. The system is open for content display in 2D or 3D projection and VR - all work impressive with the simulator!