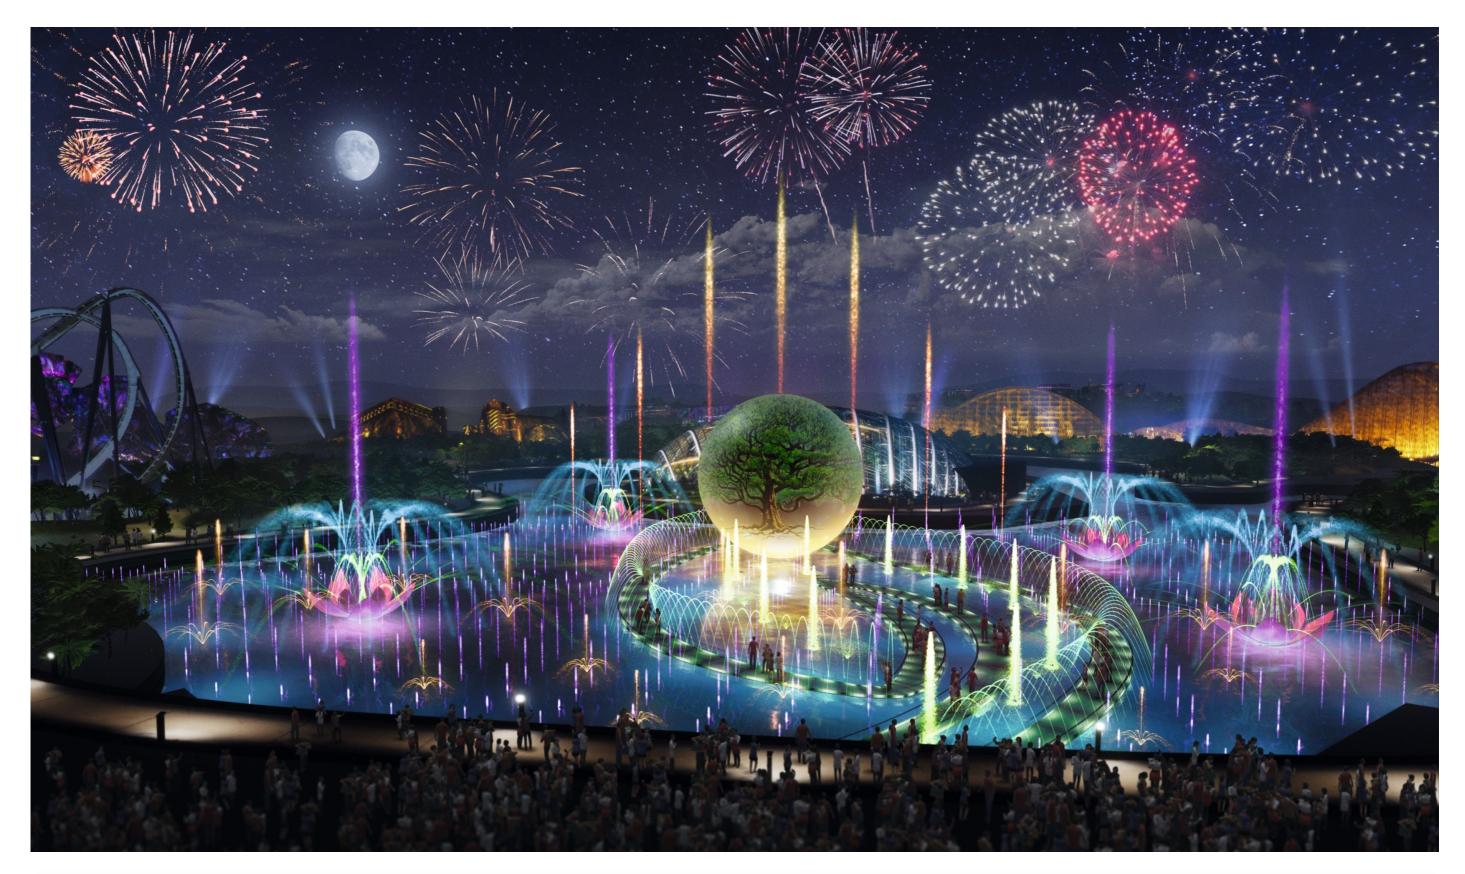

### Multi-Media Fountain Ukraine,

Entered 2018 the Hall of Fame in Trip Advisor for 5 years in row "best tourist attraction"

### Multi-Media Fountain

Entered 2018 the Hall of Fame in Trip Advisor for 5 years in row "best tourist attraction"