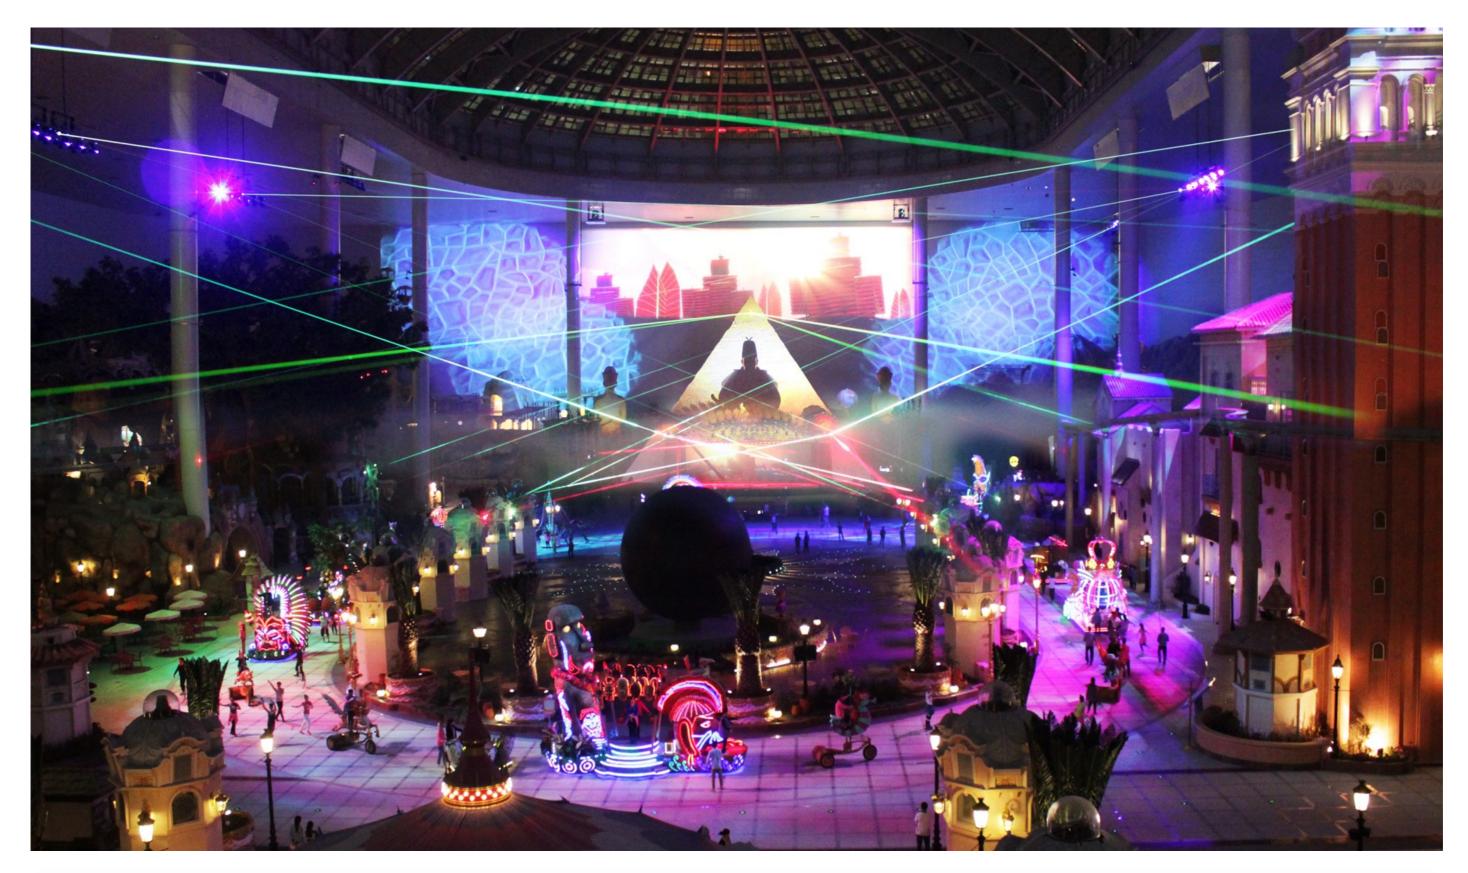

### Multi-Media Fountain Ukraine,

Entered 2018 the Hall of Fame in Trip Advisor for 5 years in row "best tourist attraction"

### Multi-Media Fountain

Entered 2018 the Hall of Fame in Trip Advisor for 5 years in row "best tourist attraction"