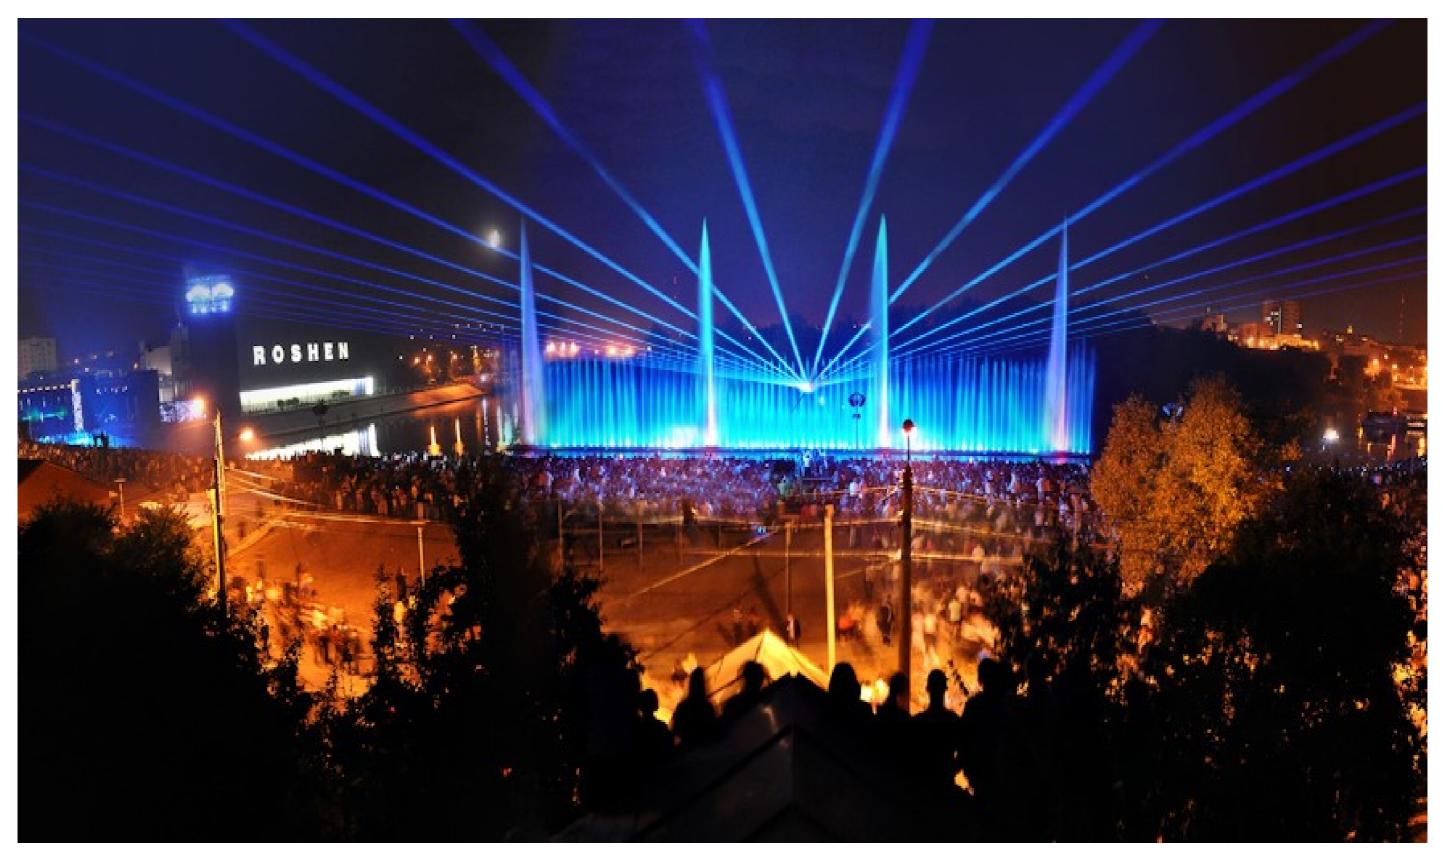

### Multi-Media Fountain Ukraine,

Entered 2018 the Hall of Fame in Trip Advisor for 5 years in row "best tourist attraction"

### Multi-Media Fountain

Entered 2018 the Hall of Fame in Trip Advisor for 5 years in row "best tourist attraction"