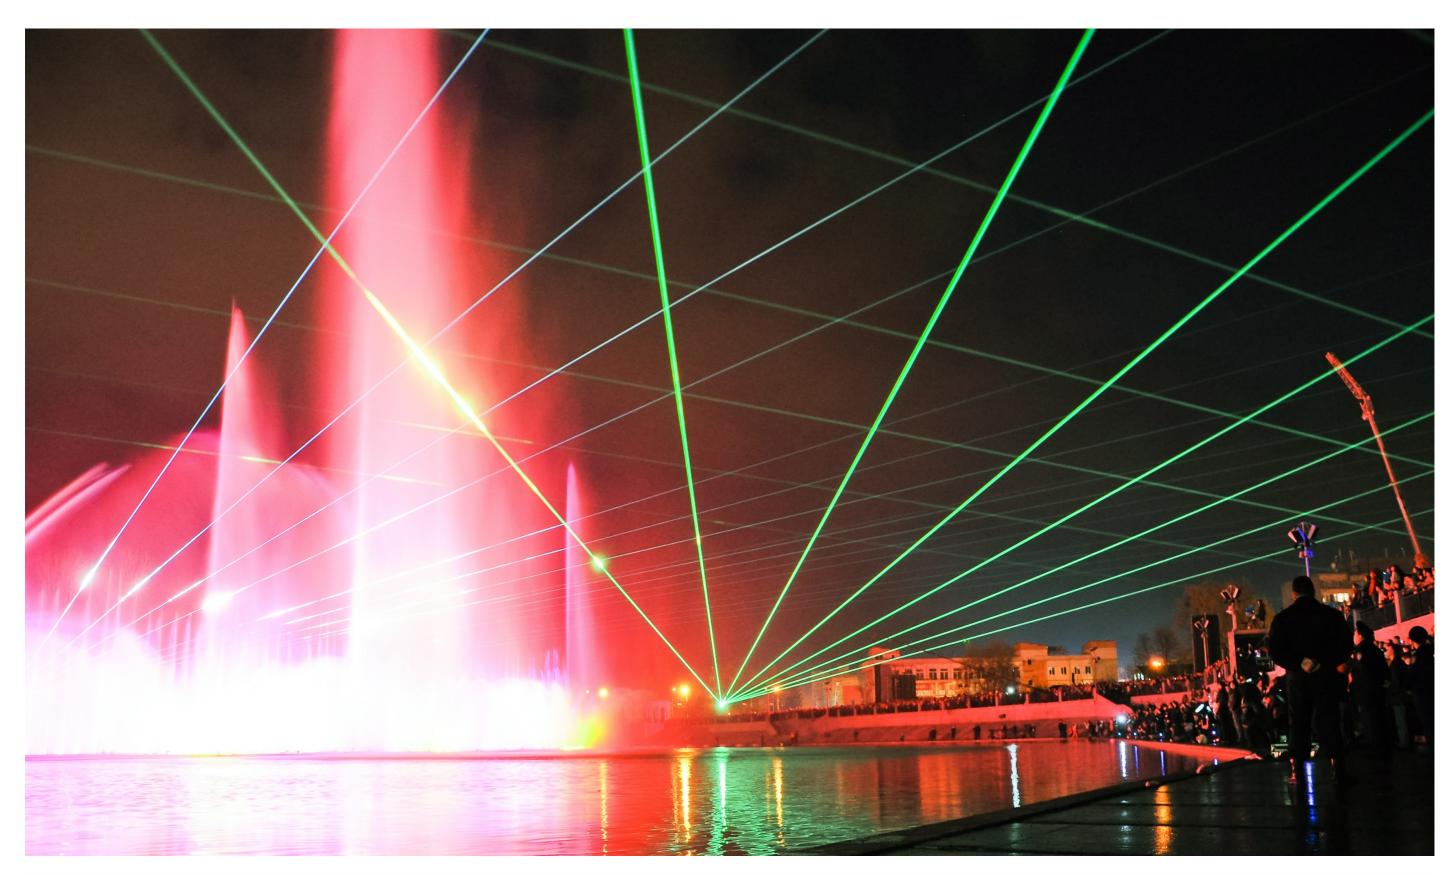

### Multi-Media Fountain Ukraine,

Entered 2018 the Hall of Fame in Trip Advisor for 5 years in row "best tourist attraction"

### Multi-Media Fountain

Entered 2018 the Hall of Fame in Trip Advisor for 5 years in row "best tourist attraction"