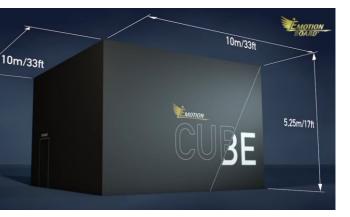

Single Platform capacity: 39 pers. Passengers per hour: Height limit passenger: Wheel chair accessible

350 - 400 1m yes

Footprint incl. pre show:  $\approx 12 \times 10^{-10}$ 

5,25 – 7,5 m

Content Display: 2D, 3D or VR system Engineering Standards: EN 13814, ASTM F2291-18, GB 8408-2008