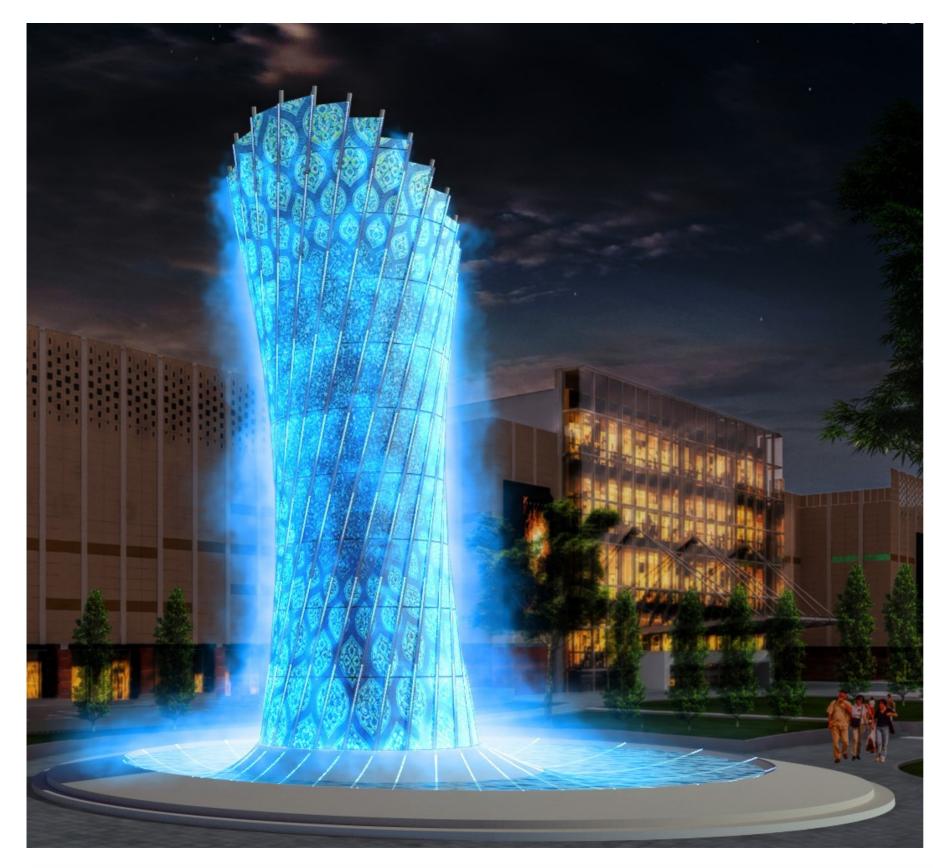

### Multi-Media Fountain Ukraine,

Entered 2018 the Hall of Fame in Trip Advisor for 5 years in row "best tourist attraction"

### Multi-Media Fountain

Entered 2018 the Hall of Fame in Trip Advisor for 5 years in row "best tourist attraction"