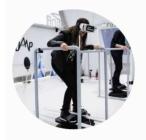

# **Existing Xtrm VR Simulator**

- Surf
- Skate
- SnowSkiing
- · Roller coaster seat