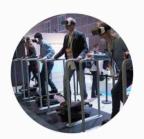

# **Existing Xtrm VR Simulator**

- Surf
- Skate
- SnowSkiing
- · Roller coaster seat