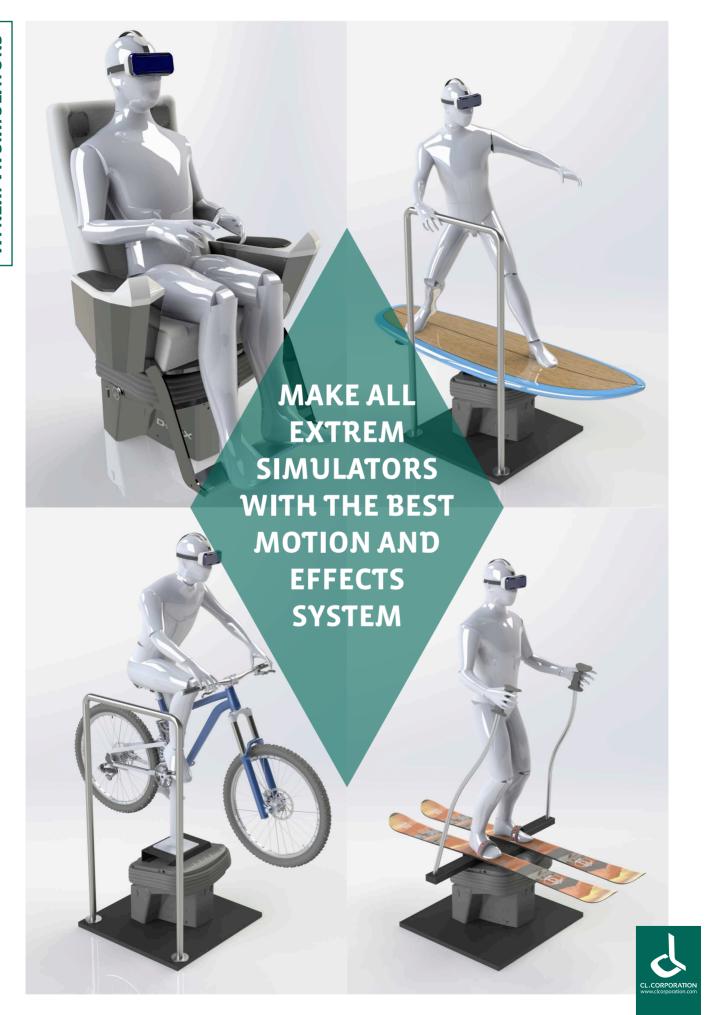

# MAKE ALL EXTREM SIMULATORS WITH THE BEST MOTION AND EFFECTS SYSTEM

# **Existing Xtrm VR Simulator**

- Surf
- Skate
- SnowSkiing
- · Roller coaster seat

#### **Movements**

- 2DOF 3DOF OR 6DOF MOTION
- Vibrations

### Special effects pack

- Water
- Wind
- Blast
- · Speakers integrated