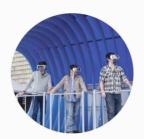

# **Existing Xtrm VR Simulator**

- Surf
- Skate
- SnowSkiing
- · Roller coaster seat