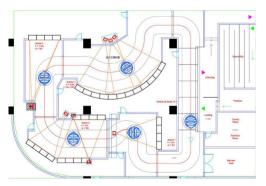

## **Complete Immersive Interactive 3D Dark Ride**

Available from stock

- 5 trackless ETF Multi Mover vehicles (360 degree spinning, seating 6 persons)
- Extra vehicles possible
- THC: 360 (cycle 5 min)
- 4 scenes

- On-board audio
- 5.1 audio surround system
- High Quality 3D projection system
- Special effects (wind, smoke)

- Dimensions: 40 x 28 x 8 (M) Excl. queue and exit
- Fully European certified
- Multi-player game play experience

## **Including 1 year full warranty!**

| 4 Scenes | No. Screens | Screen size            | Туре |
|----------|-------------|------------------------|------|
| Scene 1  | 1           | 5.1 m x 3.3 m (plate)  | 3D   |
| Scene 2  | 3           | 5.1 m x 3.3 m (plate)  | 3D   |
| Scene 3  | 1           | 7.8 m x 5 m (plate)    | 3D   |
| Scene 4  | 1           | 15.6 m x 3.8 m (curve) | 3D   |