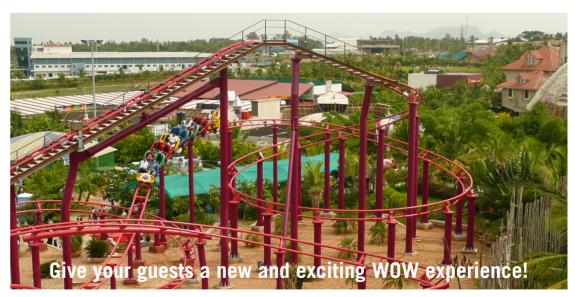

## **Vekoma Rides Family Coaster JC335**

In excellent condition

- Track length 335 m
- One (1) train of 8 coaches wide body & individual lap bars (Designed for 2-train operation)
- Foot Print 54 x 32 m/Lift Height 13 m
- Height Restriction guests: 95 cm

 This Family Coaster is built to last. It is the perfect coaster for families and first time riders and a theme park operator's calling card for repeat customers. The perfect choice if planning a new amusement or theme park or adding a new feature to an existing park. The wide body and individual lap bars allow for parents to ride safely with their little children. A great family experience!