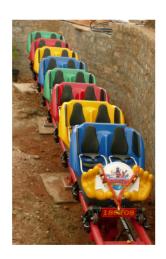

## **Vekoma Rides Family Coaster JC335**

In excellent condition

- Track length 335 m
- One (1) train of 8 coaches wide body & individual lap bars (Designed for 2-train operation)
- Foot Print 54 x 32 m/Lift Height 13 m
- Height Restriction guests: 95 cm

 This Family Coaster is built to last. It is the perfect coaster for families and first time riders and a theme park operator's calling card for repeat customers. The perfect choice if planning a new amusement or theme park or adding a new feature to an existing park. The wide body and individual lap bars allow for parents to ride safely with their little children. A great family experience!