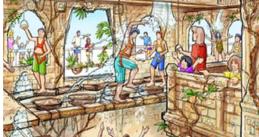

#### Soak Zone

Guests are soaked as automated and guest activated water elements dump, spray and splash in all directions as they traverse the Ropes Course style challenges.

Balance Beam

Ready, aim, fire! Spray and be sprayed in the exhilarating back and forth of the Water Gun Zone.

The unique interactive queue has revolutionized interactive play creating just as much fun on the sidelines as for the people within the attraction.

Step outside of the Splash Zone and keep dry while watching participants explore the AquaCourse™.

#### The new essential waterpark experience!

AquaCourse<sup>™</sup> features water based interactive and physical challenge elements. The interactive elements allow participants to spray and splash each other by pulling ropes, pushing buttons, and stepping on unique foot activated water elements! Guests traverse dynamic challenge elements, encountering surprises along the way. With new advanced interactive elements, every action is followed by an exciting reaction!