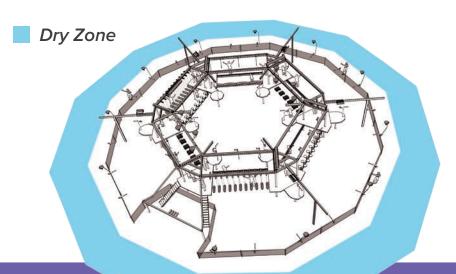

Brass Ring Award Best New Product 2012

Alabama Splash Adventure Waterpark, Bessemer, Alabama

Interactive Zones

Models and Technical Specifications

Theming

Front Cover: Alabama Splash Adventure Waterpark, Bessemer, Alabama

The unique interactive queue has revolutionized interactive play creating just as much fun on the sidelines as for the people within the attraction.

Step outside of the Splash Zone and keep dry while watching participants explore the AquaCourse™.