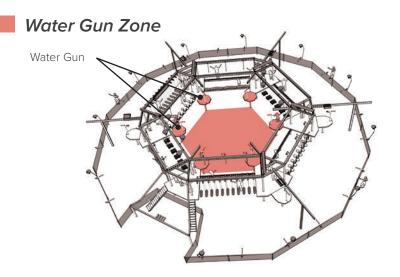

#### Soak Zone

Guests are soaked as automated and guest activated water elements dump, spray and splash in all directions as they traverse the Ropes Course style challenges.

Balance Beam

Ready, aim, fire! Spray and be sprayed in the exhilarating back and forth of the Water Gun Zone.

#### Over 20 exciting elements:

Interactive Elements

Deluge shower Surprise geyser Rope pull shower Small tipping trough

Foot jet Water gun Tipping cone Periscope gun Large tipping trough Challenge Elements Lily pad walk