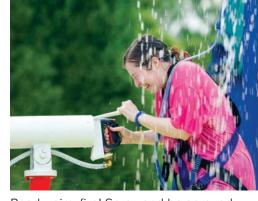

#### Soak Zone

Guests are soaked as automated and guest activated water elements dump, spray and splash in all directions as they traverse the Ropes Course style challenges.

Balance Beam

Ready, aim, fire! Spray and be sprayed in the exhilarating back and forth of the Water Gun Zone.

#### Over 20 exciting elements:

Interactive Elements

Deluge shower Surprise geyser Rope pull shower Small tipping trough

Foot jet Water gun Tipping cone Periscope gun Large tipping trough Challenge Elements Lily pad walk