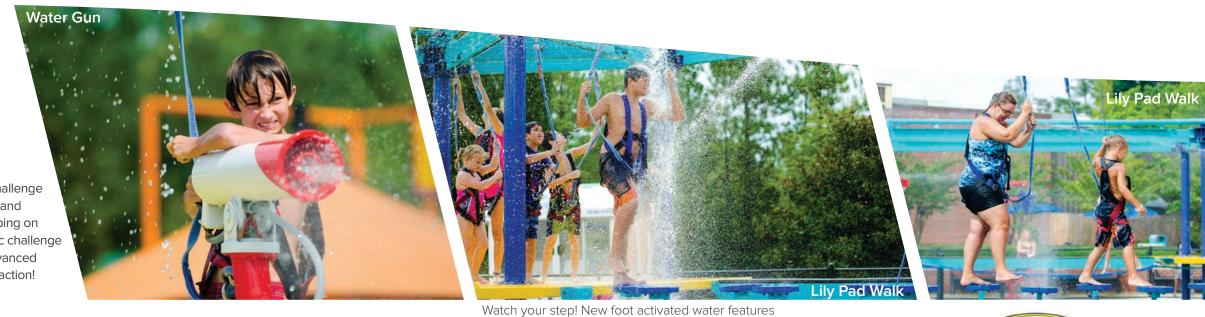

#### The new essential waterpark experience!

AquaCourse<sup>™</sup> features water based interactive and physical challenge elements. The interactive elements allow participants to spray and splash each other by pulling ropes, pushing buttons, and stepping on unique foot activated water elements! Guests traverse dynamic challenge elements, encountering surprises along the way. With new advanced interactive elements, every action is followed by an exciting reaction!

#### Over 20 exciting elements:

Interactive Elements

Deluge shower Surprise geyser Rope pull shower Small tipping trough

Foot jet Water gun Tipping cone Periscope gun Large tipping trough Challenge Elements Lily pad walk