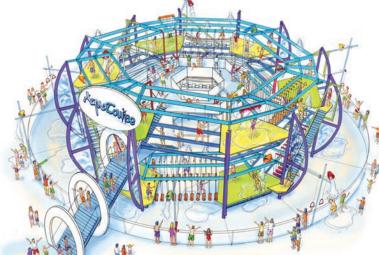

# **MODELS**

AquaCourse™ offers different models and sizes with the opportunity for customization to fit your budget and site requirements. Incorporating lower tracks for smaller kids, making them feel safer, and higher tracks for teens and adults who crave edgy thrills, AquaCourse™ has something for everyone.

#### Expedition 60

Typical Height 5 m (15 ft)

Dimensions 15 x 29 m (50 x 95 ft)

Footprint 441 m² (4,750 ft²)

Hourly Capacity 252 guests

Challenge Elements 6

Interactive Elements 18

Challenge Elements6Interactive Elements18Levels1Minimum Operators\*1Total Harnesses28