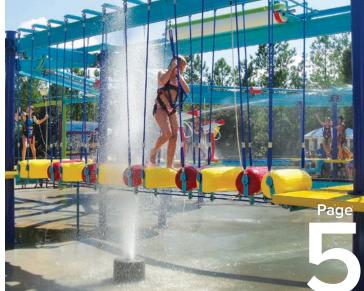

#### Soak Zone

Guests are soaked as automated and guest activated water elements dump, spray and splash in all directions as they traverse the Ropes Course style challenges.

Balance Beam

Ready, aim, fire! Spray and be sprayed in the exhilarating back and forth of the Water Gun Zone.

Test your balance

NEW! Iconic center feature delivers an extra splash