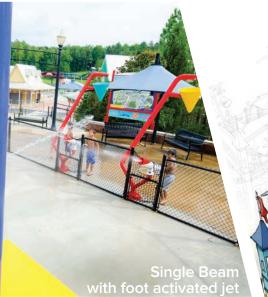

#### Soak Zone

Guests are soaked as automated and guest activated water elements dump, spray and splash in all directions as they traverse the Ropes Course style challenges.

Balance Beam

Ready, aim, fire! Spray and be sprayed in the exhilarating back and forth of the Water Gun Zone.

#### Over 20 exciting elements:

Interactive Elements

Deluge shower Surprise geyser Rope pull shower Small tipping trough

Foot jet Water gun Tipping cone Periscope gun Large tipping trough Challenge Elements Lily pad walk

Zig zag bumper cross walk Turbo stirrups Bumper cross walk Zig zag beam Islands walk

Single beam Inline bumper walk Family deck Interactive deck Trigger beam

NEW!

5