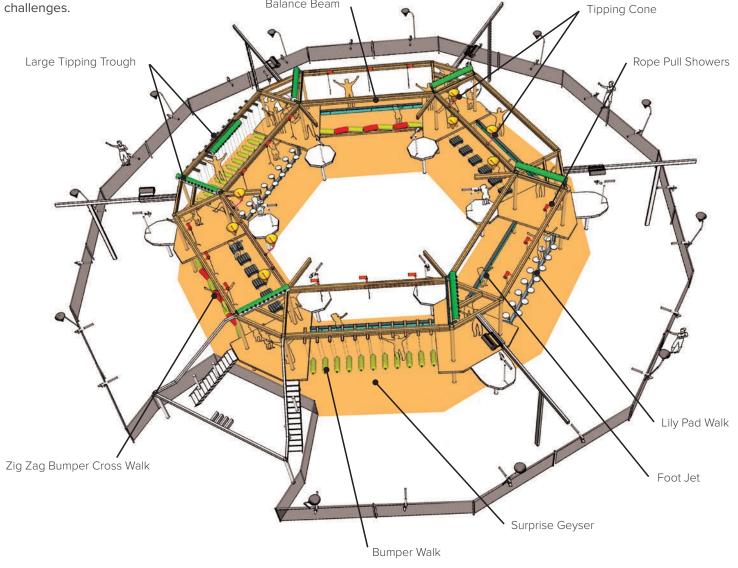

#### Over 20 exciting elements:

Interactive Elements

Deluge shower Surprise geyser Rope pull shower Small tipping trough

Foot jet Water gun Tipping cone Periscope gun Large tipping trough Challenge Elements Lily pad walk

Zig zag bumper cross walk Turbo stirrups Bumper cross walk Zig zag beam Islands walk

Single beam Inline bumper walk Family deck Interactive deck Trigger beam

NEW!

5