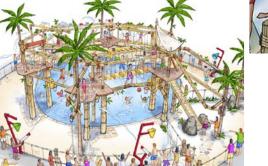

# **INTERACTIVE ZONES**

AquaCourse™ is designed with different zones for varying levels of difficulty, thrill and water saturation.

#### The new essential waterpark experience!

AquaCourse<sup>™</sup> features water based interactive and physical challenge elements. The interactive elements allow participants to spray and splash each other by pulling ropes, pushing buttons, and stepping on unique foot activated water elements! Guests traverse dynamic challenge elements, encountering surprises along the way. With new advanced interactive elements, every action is followed by an exciting reaction!

#### Over 20 exciting elements:

Interactive Elements

Deluge shower Surprise geyser Rope pull shower Small tipping trough

Foot jet Water gun Tipping cone Periscope gun Large tipping trough Challenge Elements Lily pad walk