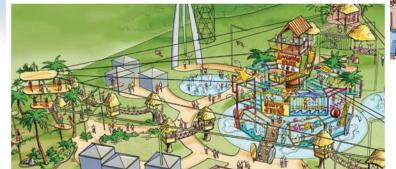

Brass Ring Award Best New Product 2012

Alabama Splash Adventure Waterpark, Bessemer, Alabama

Interactive Zones

Models and Technical Specifications

Theming

Front Cover: Alabama Splash Adventure Waterpark, Bessemer, Alabama

# **INTERACTIVE ZONES**

AquaCourse™ is designed with different zones for varying levels of difficulty, thrill and water saturation.

#### The new essential waterpark experience!

AquaCourse<sup>™</sup> features water based interactive and physical challenge elements. The interactive elements allow participants to spray and splash each other by pulling ropes, pushing buttons, and stepping on unique foot activated water elements! Guests traverse dynamic challenge elements, encountering surprises along the way. With new advanced interactive elements, every action is followed by an exciting reaction!