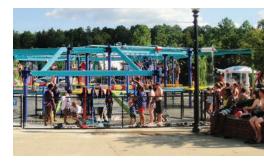

#### The new essential waterpark experience!

AquaCourse<sup>™</sup> features water based interactive and physical challenge elements. The interactive elements allow participants to spray and splash each other by pulling ropes, pushing buttons, and stepping on unique foot activated water elements! Guests traverse dynamic challenge elements, encountering surprises along the way. With new advanced interactive elements, every action is followed by an exciting reaction!

#### Over 20 exciting elements:

Interactive Elements

Deluge shower Surprise geyser Rope pull shower Small tipping trough

Foot jet Water gun Tipping cone Periscope gun Large tipping trough Challenge Elements Lily pad walk