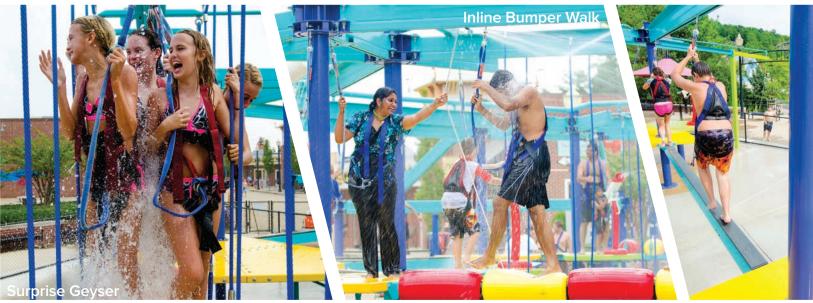

#### Soak Zone

Guests are soaked as automated and guest activated water elements dump, spray and splash in all directions as they traverse the Ropes Course style challenges.

Balance Beam

Ready, aim, fire! Spray and be sprayed in the exhilarating back and forth of the Water Gun Zone.

#### Over 20 exciting elements:

Interactive Elements

Deluge shower Surprise geyser Rope pull shower Small tipping trough

Foot jet Water gun Tipping cone Periscope gun Large tipping trough Challenge Elements Lily pad walk