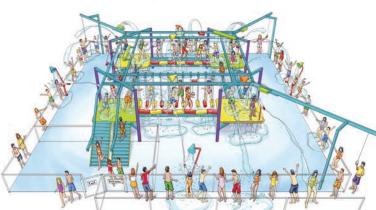

## Expedition 120

Typical Height 5 m (15 ft)

Dimensions 21 x 21 m (70 x 70 ft)

Footprint 455 m² (4,900 ft²)

Hourly Capacity 350 guests

Challenge Floments 12

Challenge Elements12Interactive Elements44Levels1Minimum Operators\*3Total Harnesses56

# Expedition 240

Expedition 180

Typical Height

**Hourly Capacity** 

**Total Harnesses** 

Challenge Elements

Interactive Elements

Minimum Operators\*

**Dimensions** 

**Footprint** 

Levels

Typical Height7.6 m (25 ft)Dimensions $21 \times 21 \text{ m}$  (70 × 70 ft)Footprint $455 \text{ m}^2$  (4,900 ft²)Hourly Capacity700 quests

5 m (15 ft)

600 guests

68

3

80

24 x 24 m (80 x 80 ft)

452 m<sup>2</sup> (5,025 ft<sup>2</sup>)

Challenge Elements24Interactive Elements66Levels2Minimum Operators\*3Total Harnesses120