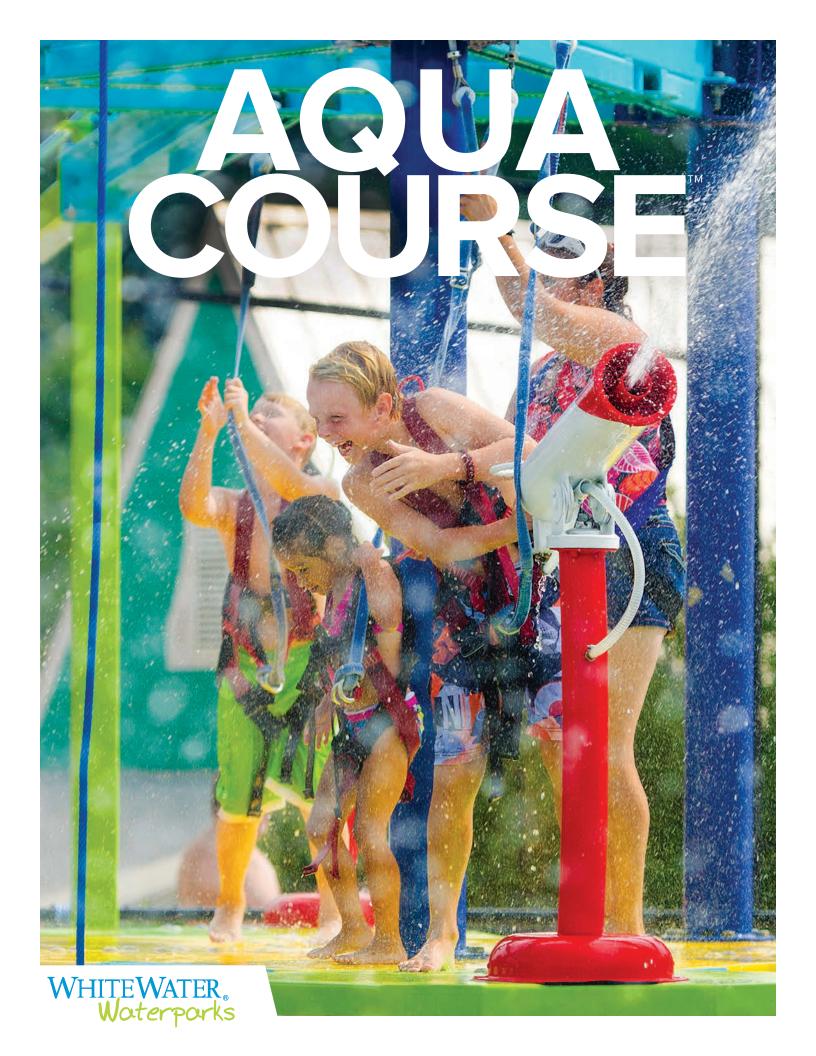

The patented closed track harness safety system offers a new experience to the industry. AquaCourse™ is the first harnessed interactive attraction that integrates water, interactive elements and high challenge Ropes Course activities.

#### The new essential waterpark experience!

AquaCourse<sup>™</sup> features water based interactive and physical challenge elements. The interactive elements allow participants to spray and splash each other by pulling ropes, pushing buttons, and stepping on unique foot activated water elements! Guests traverse dynamic challenge elements, encountering surprises along the way. With new advanced interactive elements, every action is followed by an exciting reaction!