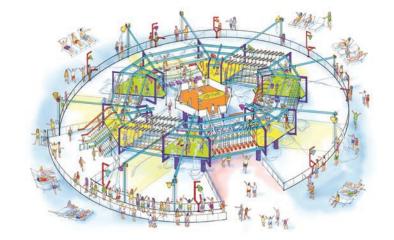

# **MODELS**

AquaCourse™ offers different models and sizes with the opportunity for customization to fit your budget and site requirements. Incorporating lower tracks for smaller kids, making them feel safer, and higher tracks for teens and adults who crave edgy thrills, AquaCourse™ has something for everyone.

## Expedition 80

Typical Height5 m (15 ft)Dimensions $18 \times 18 \text{ m } (60 \times 60 \text{ ft})$ Footprint $334 \text{ m}^2 (3,600 \text{ ft}^2)$ 

Hourly Capacity 297 guests

Challenge Elements 8
Interactive Elements 22
Levels 1
Minimum Operators\* 1
Total Harnesses 36