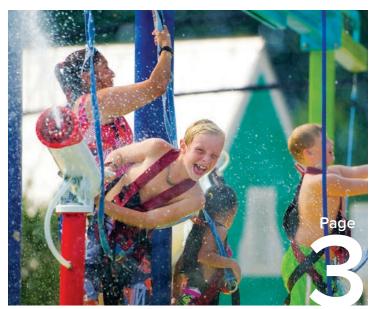

#### Soak Zone

Guests are soaked as automated and guest activated water elements dump, spray and splash in all directions as they traverse the Ropes Course style challenges.

Balance Beam

Ready, aim, fire! Spray and be sprayed in the exhilarating back and forth of the Water Gun Zone.