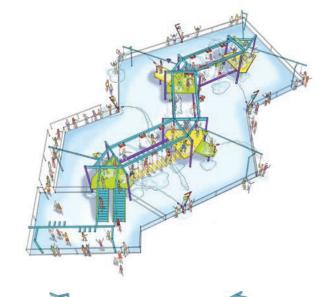

# **MODELS**

AquaCourse™ offers different models and sizes with the opportunity for customization to fit your budget and site requirements. Incorporating lower tracks for smaller kids, making them feel safer, and higher tracks for teens and adults who crave edgy thrills, AquaCourse™ has something for everyone.

#### Expedition 60

Typical Height 5 m (15 ft)

Dimensions 15 x 29 m (50 x 95 ft)

Footprint 441 m² (4,750 ft²)

Hourly Capacity 252 guests

Challenge Elements 6

Interactive Elements 18

Challenge Elements6Interactive Elements18Levels1Minimum Operators\*1Total Harnesses28

## Expedition 80

Typical Height5 m (15 ft)Dimensions $18 \times 18 \text{ m } (60 \times 60 \text{ ft})$ Footprint $334 \text{ m}^2 (3,600 \text{ ft}^2)$ 

Hourly Capacity 297 guests

Challenge Elements 8
Interactive Elements 22
Levels 1
Minimum Operators\* 1
Total Harnesses 36

## Expedition 120

Typical Height 5 m (15 ft)

Dimensions 21 x 21 m (70 x 70 ft)

Footprint 455 m² (4,900 ft²)

Hourly Capacity 350 guests

Challenge Floments 12

Challenge Elements12Interactive Elements44Levels1Minimum Operators\*3Total Harnesses56