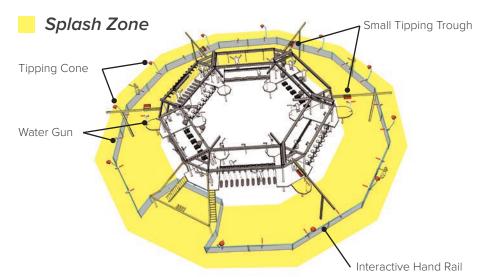

The unique interactive queue has revolutionized interactive play creating just as much fun on the sidelines as for the people within the attraction.

Step outside of the Splash Zone and keep dry while watching participants explore the AquaCourse™.

#### Over 20 exciting elements:

Interactive Elements

Deluge shower Surprise geyser Rope pull shower Small tipping trough

Foot jet Water gun Tipping cone Periscope gun Large tipping trough Challenge Elements Lily pad walk