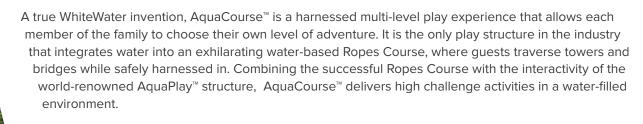

#### The new essential waterpark experience!

AquaCourse<sup>™</sup> features water based interactive and physical challenge elements. The interactive elements allow participants to spray and splash each other by pulling ropes, pushing buttons, and stepping on unique foot activated water elements! Guests traverse dynamic challenge elements, encountering surprises along the way. With new advanced interactive elements, every action is followed by an exciting reaction!