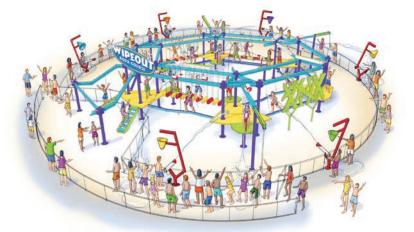

# **INTERACTIVE ZONES**

AquaCourse™ is designed with different zones for varying levels of difficulty, thrill and water saturation.

#### Soak Zone

Guests are soaked as automated and guest activated water elements dump, spray and splash in all directions as they traverse the Ropes Course style challenges.

Balance Beam

Ready, aim, fire! Spray and be sprayed in the exhilarating back and forth of the Water Gun Zone.

The unique interactive queue has revolutionized interactive play creating just as much fun on the sidelines as for the people within the attraction.

Step outside of the Splash Zone and keep dry while watching participants explore the AquaCourse™.

#### The new essential waterpark experience!

AquaCourse<sup>™</sup> features water based interactive and physical challenge elements. The interactive elements allow participants to spray and splash each other by pulling ropes, pushing buttons, and stepping on unique foot activated water elements! Guests traverse dynamic challenge elements, encountering surprises along the way. With new advanced interactive elements, every action is followed by an exciting reaction!

#### Over 20 exciting elements:

Interactive Elements

Deluge shower Surprise geyser Rope pull shower Small tipping trough

Foot jet Water gun Tipping cone Periscope gun Large tipping trough Challenge Elements Lily pad walk

Zig zag bumper cross walk Turbo stirrups Bumper cross walk Zig zag beam Islands walk

Single beam Inline bumper walk Family deck Interactive deck Trigger beam

NEW!

5