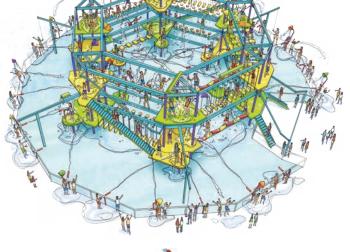

# **MODELS**

AquaCourse™ offers different models and sizes with the opportunity for customization to fit your budget and site requirements. Incorporating lower tracks for smaller kids, making them feel safer, and higher tracks for teens and adults who crave edgy thrills, AquaCourse™ has something for everyone.

## Expedition 120

Typical Height 5 m (15 ft)

Dimensions 21 x 21 m (70 x 70 ft)

Footprint 455 m² (4,900 ft²)

Hourly Capacity 350 guests

Challenge Floments 12

Challenge Elements12Interactive Elements44Levels1Minimum Operators\*3Total Harnesses56