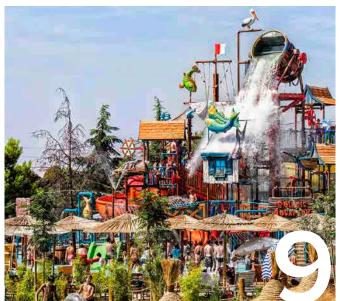

# World's Largest Water Play Structure

# LARGE **STRUCTURES**

### A waterpark centerpiece!

With hundreds of interactive elements, the AquaPlay RainFortress™ is a paradise to behold. This impressive structure offers non-stop family entertainment in a delightfully playful setting and evokes hours of water play and fun! AquaPlay's Giant RainFortress  $^{\scriptscriptstyle{\text{TM}}}$ generates spectator appeal by its mass presence and multitude of activities.