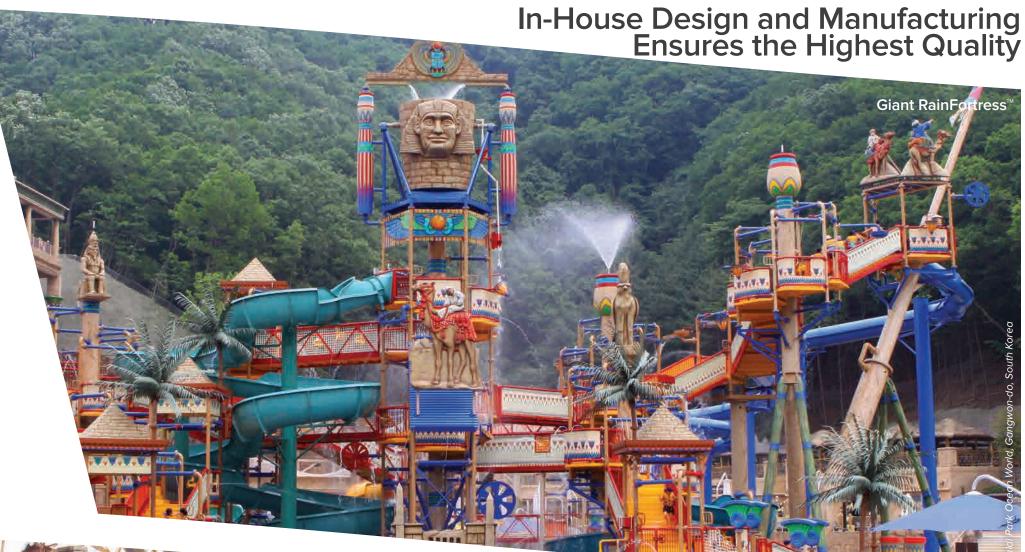

# World's Largest Water Play Structure

# LARGE **STRUCTURES**

### A waterpark centerpiece!

With hundreds of interactive elements, the AquaPlay RainFortress™ is a paradise to behold. This impressive structure offers non-stop family entertainment in a delightfully playful setting and evokes hours of water play and fun! AquaPlay's Giant RainFortress  $^{\scriptscriptstyle{\text{TM}}}$ generates spectator appeal by its mass presence and multitude of activities.