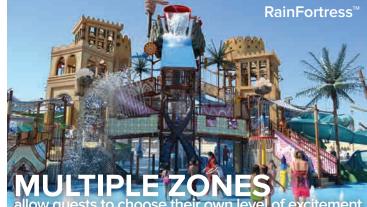

# World's Largest Water Play Structure

# LARGE **STRUCTURES**

### A waterpark centerpiece!

With hundreds of interactive elements, the AquaPlay RainFortress™ is a paradise to behold. This impressive structure offers non-stop family entertainment in a delightfully playful setting and evokes hours of water play and fun! AquaPlay's Giant RainFortress  $^{\scriptscriptstyle{\text{TM}}}$ generates spectator appeal by its mass presence and multitude of activities.