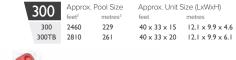

### PRODUCT GUIDE

Model # is based on # of platforms; each 50 = triangle platform and 100 = square platform. For waterslide colour selection, please refer to our Fiberglass Colour Guide.

Approx. Pool Size Approx. Unit Size (LxWxH) feet<sup>2</sup> metres<sup>2</sup> feet metres  $30 \times 23 \times 14$   $9.2 \times 6.9 \times 4.2$ 

Approx. Unit Size (LxWxH) 150 2100 23 x 30 x 15 7.1 x 9.0 x 4.5 23 × 30 × 21 7.1 × 9.0 × 6.4

| 200   | Appro<br>feet <sup>2</sup> |
|-------|----------------------------|
| 200   | 1540                       |
| 200TB | 1950                       |