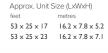

• Interactive \*\* (3/4 jets = 3 jets on triangular platform, 4 jets on square platform)

|     | 650   | 3050 | 283 | $47 \times 48 \times 17$ | $14.2 \times 14.5 \times 6.5$ |  |  |  |  |  |  |
|-----|-------|------|-----|--------------------------|-------------------------------|--|--|--|--|--|--|
|     | 650TB | 3250 | 302 | $47 \times 48 \times 21$ | $14.2 \times 14.5 \times 6.4$ |  |  |  |  |  |  |
|     |       |      |     |                          |                               |  |  |  |  |  |  |
|     |       |      |     |                          |                               |  |  |  |  |  |  |
| C 7 |       |      |     |                          |                               |  |  |  |  |  |  |
|     |       |      |     |                          |                               |  |  |  |  |  |  |
|     |       |      |     |                          |                               |  |  |  |  |  |  |