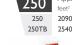

Approx. Unit Size (LxWxH) 150 2100 23 x 30 x 15 7.1 x 9.0 x 4.5 23 × 30 × 21 7.1 × 9.0 × 6.4

| 200   | Appro<br>feet <sup>2</sup> |
|-------|----------------------------|
| 200   | 1540                       |
| 200TB | 1950                       |

143 181

rox. Pool Size Approx. Unit Size (LxWxH) 

Approx. Unit Size (LxWxH) 

Approx. Unit Size (LxWxH)