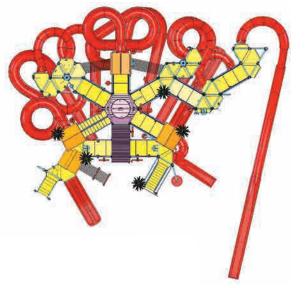

### **INTERACTIVES**

### Infuse your water with fun!

AquaPlay™ is filled with interactive water elements that encourage hands-on exploration. Each element, whether it be a spray nozzle, water gun or dumping trough, leads to a collaborative and participative adventure. Hundreds of water elements give participants a myriad of possibilities to experience. Conquer the net climb, plummet down the twisting waterslides, and make a splash.

Wet'n'Wild Phoenix, Phoenix, Arizona

Wet'n'Wild Las Vegas, Las Vegas, Nevada

Cowabunga Bay, Draper, Utah

Nickelodeon Suites Resort, Orlando, Florida

Over 20 Engaging Ways to Play:

Arching Jets Bubbler Jets

Net Climb

Mini-Multi Slide

Pipe Falls Spinning Tray Tipping Cone Tipping Trough

Umbrella Jets Water Curtain Water Guns Waterslides Water Wheel