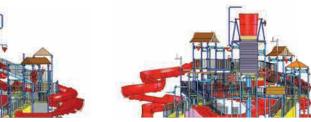

## SMALL **STRUCTURES**

### Small footprint, maximum interactivity!

A reduced footprint AquaPlay™ structure is perfect for smaller aquatic facilities or areas catering to younger children. AquaPlay™ is an active and colourful water play structure that provides the experience of a stand-alone waterpark all on its own. Hours of fun and loads of spray elements guarantee high total value for the entertainment dollar.