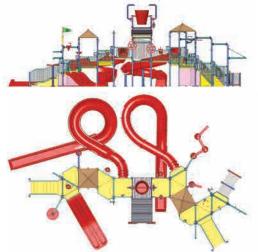

# World's Largest Water Play Structure

# LARGE **STRUCTURES**

### A waterpark centerpiece!

With hundreds of interactive elements, the AquaPlay RainFortress™ is a paradise to behold. This impressive structure offers non-stop family entertainment in a delightfully playful setting and evokes hours of water play and fun! AquaPlay's Giant RainFortress  $^{\scriptscriptstyle{\text{TM}}}$ generates spectator appeal by its mass presence and multitude of activities.

Cowabunga Bay Waterpark, Las Vegas, Nevada

Patented Technology 5194048; 5662525; 5405294; 5967901; 6786830; 5820471; 6132318; 6210287; 6569023

Thematic Concept

"When we decided to expand with the new AquaPlay RainFortress™, we chose WhiteWater to conceptually design and manufacture Wild West Water Works because we knew their team would bring our ideas to life."