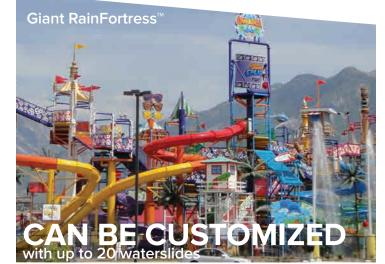

# World's Largest Water Play Structure

# LARGE **STRUCTURES**

### A waterpark centerpiece!

With hundreds of interactive elements, the AquaPlay RainFortress™ is a paradise to behold. This impressive structure offers non-stop family entertainment in a delightfully playful setting and evokes hours of water play and fun! AquaPlay's Giant RainFortress  $^{\scriptscriptstyle{\text{TM}}}$ generates spectator appeal by its mass presence and multitude of activities.