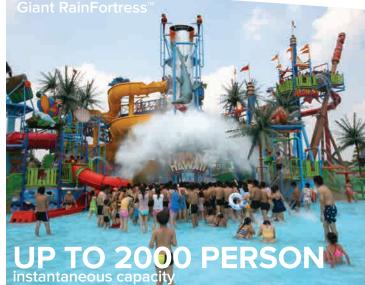

# World's Largest Water Play Structure

# LARGE **STRUCTURES**

### A waterpark centerpiece!

With hundreds of interactive elements, the AquaPlay RainFortress™ is a paradise to behold. This impressive structure offers non-stop family entertainment in a delightfully playful setting and evokes hours of water play and fun! AquaPlay's Giant RainFortress  $^{\scriptscriptstyle{\text{TM}}}$ generates spectator appeal by its mass presence and multitude of activities.