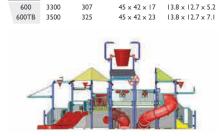

### PRODUCT GUIDE

Model # is based on # of platforms; each 50 = triangle platform and 100 = square platform. For waterslide colour selection, please refer to our Fiberglass Colour Guide.

Approx. Pool Size Approx. Unit Size (LxWxH) feet<sup>2</sup> metres<sup>2</sup> feet metres  $30 \times 23 \times 14$   $9.2 \times 6.9 \times 4.2$ 

Approx. Unit Size (LxWxH) 150 2100 23 x 30 x 15 7.1 x 9.0 x 4.5 23 × 30 × 21 7.1 × 9.0 × 6.4

| 200   | Appro<br>feet <sup>2</sup> |
|-------|----------------------------|
| 200   | 1540                       |
| 200TB | 1950                       |

143 181

rox. Pool Size Approx. Unit Size (LxWxH) 

Approx. Unit Size (LxWxH) 

Approx. Unit Size (LxWxH)

# 2970

15

550TB 3390

Approx. Unit Size (LxWxH)

AquaPlay™ multi-level interactive play structures are protected under the following patents: 5194048, 5662525, 5405294, 5967901, 6786830, 5820471, 6132318, 6210287, 6569023.