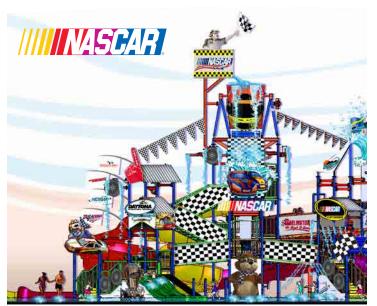

# World's Largest Water Play Structure

# LARGE **STRUCTURES**

### A waterpark centerpiece!

With hundreds of interactive elements, the AquaPlay RainFortress™ is a paradise to behold. This impressive structure offers non-stop family entertainment in a delightfully playful setting and evokes hours of water play and fun! AquaPlay's Giant RainFortress  $^{\scriptscriptstyle{\text{TM}}}$ generates spectator appeal by its mass presence and multitude of activities.