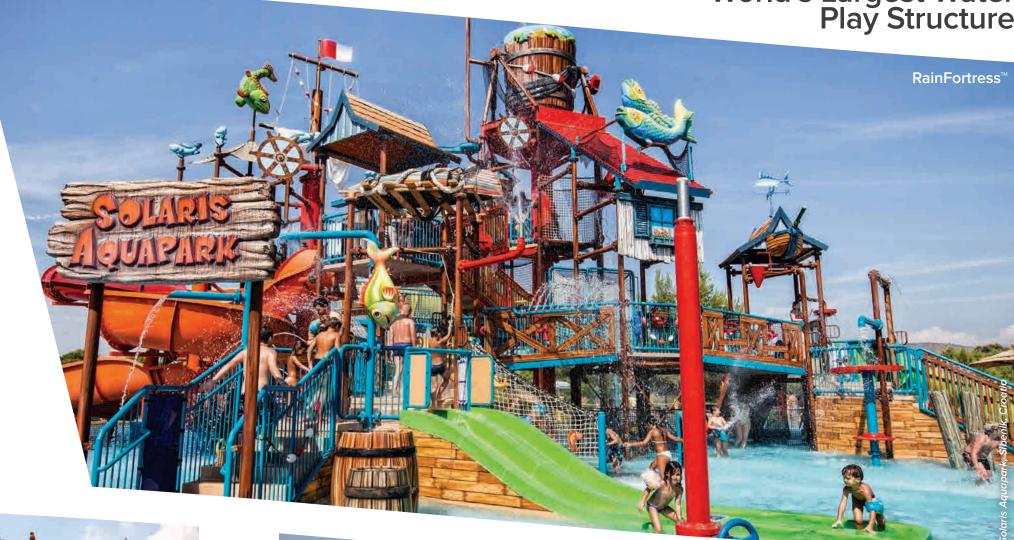

# World's Largest Water Play Structure

### A waterpark centerpiece!

With hundreds of interactive elements, the AquaPlay RainFortress™ is a paradise to behold. This impressive structure offers non-stop family entertainment in a delightfully playful setting and evokes hours of water play and fun! AquaPlay's Giant RainFortress  $^{\scriptscriptstyle{\text{TM}}}$ generates spectator appeal by its mass presence and multitude of activities.