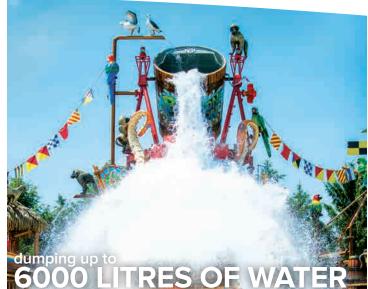

# TIPPING BUCKET

### Leading the Industry since 1985!

Our patented tipping bucket is an iconic feature in waterparks all over the world. The tipping bucket builds anticipation, produces a huge splash footprint and an amazing sound for an engaging and exciting experience.