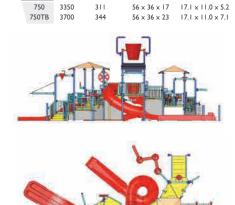

• Interactive \*\* (3/4 jets = 3 jets on triangular platform, 4 jets on square platform)

|     | 650   | 3050 | 283 | $47 \times 48 \times 17$ | $14.2 \times 14.5 \times 6.5$ |  |  |  |  |  |  |
|-----|-------|------|-----|--------------------------|-------------------------------|--|--|--|--|--|--|
|     | 650TB | 3250 | 302 | $47 \times 48 \times 21$ | $14.2 \times 14.5 \times 6.4$ |  |  |  |  |  |  |
|     |       |      |     |                          |                               |  |  |  |  |  |  |
|     |       |      |     |                          |                               |  |  |  |  |  |  |
| C 7 |       |      |     |                          |                               |  |  |  |  |  |  |
|     |       |      |     |                          |                               |  |  |  |  |  |  |
|     |       |      |     |                          |                               |  |  |  |  |  |  |

Approx. Pool Size Approx. Unit Size (LxWxH)

Approx. Pool Size Approx. Unit Size (LxWxH) 900 5350 76 x 50 x 26 23.3 x 15.3 x 8.0

16

Approx. Unit Size (LxWxH) 72 × 62 × 33 21.9 × 19.0 × 9.9 68 x 55 x 33 20.8 x 16.6 x 9.9 1050T 5100