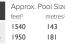

### PRODUCT GUIDE

Model # is based on # of platforms; each 50 = triangle platform and 100 = square platform. For waterslide colour selection, please refer to our Fiberglass Colour Guide.

Approx. Pool Size Approx. Unit Size (LxWxH) feet<sup>2</sup> metres<sup>2</sup> feet metres  $30 \times 23 \times 14$   $9.2 \times 6.9 \times 4.2$ 

Approx. Unit Size (LxWxH) 150 2100 23 x 30 x 15 7.1 x 9.0 x 4.5 23 × 30 × 21 7.1 × 9.0 × 6.4

| 200   | Appro<br>feet <sup>2</sup> |
|-------|----------------------------|
| 200   | 1540                       |
| 200TB | 1950                       |