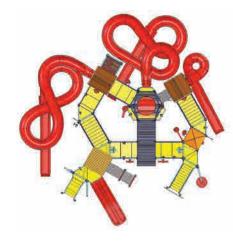

### A waterpark centerpiece!

With hundreds of interactive elements, the AquaPlay RainFortress™ is a paradise to behold. This impressive structure offers non-stop family entertainment in a delightfully playful setting and evokes hours of water play and fun! AquaPlay's Giant RainFortress  $^{\scriptscriptstyle{\text{TM}}}$ generates spectator appeal by its mass presence and multitude of activities.

Cowabunga Bay Waterpark, Las Vegas, Nevada

Patented Technology 5194048; 5662525; 5405294; 5967901; 6786830; 5820471; 6132318; 6210287; 6569023

Thematic Concept

"When we decided to expand with the new AquaPlay RainFortress™, we chose WhiteWater to conceptually design and manufacture Wild West Water Works because we knew their team would bring our ideas to life."