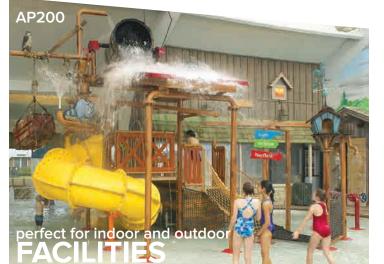

Discover the ORIGINAL multi-level interactive play structure designed to ignite imaginations and create endless adventures for kids of all ages. Our play structures go beyond being themed waterslide towers. They are sophisticated, specially designed play structures that engage children of all ages for hours. AquaPlay<sup>™</sup> is a dynamic, colourful and visually impressive waterpark centerpiece that is always in motion. AquaPlay™ is a waterpark must-have, providing variety and catering to a wide demographic.

**Truly ORIGINAL** AquaPlay™ has been keeping families cool since 1985. As the inventor of interactive water play, the holder of 23 AquaPlay™ patents and recipient of numerous prestigious industry awards such as the IAAPA Best Waterpark Attraction and Industry Leader Awards, WhiteWater is the expert in creating experiences that stimulate imaginations and entertain the whole family.

**Production Perfection** The unique AngleForm™ design, single water supply line, and premium coating system with corrosion resistance creates a structure that is safe, durable and easy to maintain. The specially designed bubble-free paint process ensures surfaces are smooth and remains shiny for years. Our tried and tested in-house manufacturing process ensures high quality production.