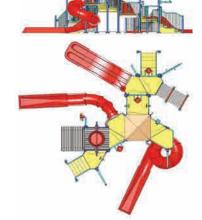

# World's Largest Water Play Structure

# LARGE **STRUCTURES**

### A waterpark centerpiece!

With hundreds of interactive elements, the AquaPlay RainFortress™ is a paradise to behold. This impressive structure offers non-stop family entertainment in a delightfully playful setting and evokes hours of water play and fun! AquaPlay's Giant RainFortress  $^{\scriptscriptstyle{\text{TM}}}$ generates spectator appeal by its mass presence and multitude of activities.